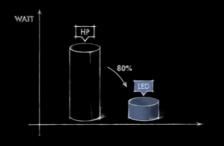

### energy **efficient**

LED-based SunSphere technology from KBL reduces power consumption by up to 80% compared to conventional highpressure systems using UV lamps.