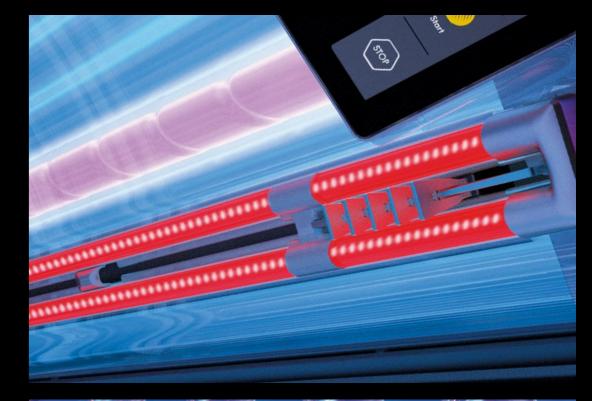

# SUNSPHERE PRO

THE WORLD'S FIRST FULL LED-FACIAL WITH UVB-LEDs.

SunSphere Beauty LEDs

SunSphere LED-Technology with its specifically developed aspheric glass lenses has been successful and impressive since its introduction with an excellent tanning experience on the face and shoulders. The SunSphere Pro concept builds on existing LED technology and by integrating its specifically developed UVB-LEDs and Nano Beauty

LEDs, it even achieves a 10% improvement in tanning performance. This combination of wavelengths paired with perfect illumination of the glass lenses and sustainability thanks to the long-lasting LEDs makes an unmistakable statement. Luminous. Efficient. Dynamic.

# **SUNSPHERE PRO**

an led-technology more individual than ever

PIGMENT DARKENING
144 UVA LEDs with aspherical lenses

A beautiful tan - just the way you like it. 144 blue UVA-LEDs guarantee the optimum amount of direct pigmentation provided to the face and décolleté.

VITAMIN D
21 UVB LEDs

The 21 yellow UVB-LEDs achieve an optimally balanced build-up of pigment and vitamin D. A completely new tanning

### COLLAGEN DEVELOPMENT

850 Red Nano Beauty LEDs

Red BeautyBooster Pro care for the face and décolleté while tanning and stimulate the oxygen supply in the skin. For a stunning complexion and a velvety-soft skin feeling.