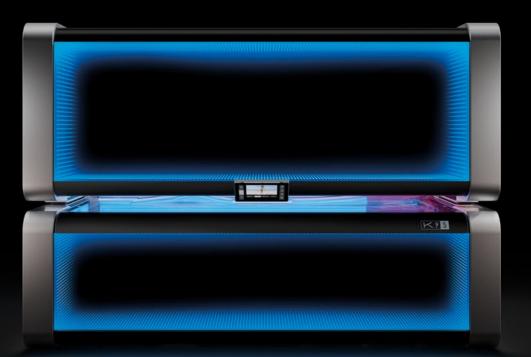

# AN IMPRESSIVE **DESIGN**

The K9S comes with an optical highlight of the K-Series, the Infinity Mirror.

Light effects create a sense of depth that seems to extend to infinity. A magical illusion that never fails to fascinate from any angle.

The new SmartControl display allows the selection of almost unlimited colour combinations of the RGBW LEDs, which adapt perfectly to any environment.

To infinity and beyond.

Infinity Mirror