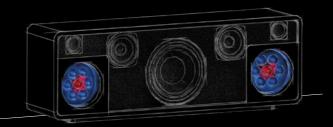

# SUNSHINE ALL AROUND

The K9S comes with a SunSphere shoulder tanner as standard for an all-round balanced tanning result. Its 12 UVA-LEDs and two red Beauty-LEDs ensure a flawless complexion. The high-power LEDs and aspheric glass lenses guarantee maximum tanning convenience in the shoulder area.

SunSphere Shoulders