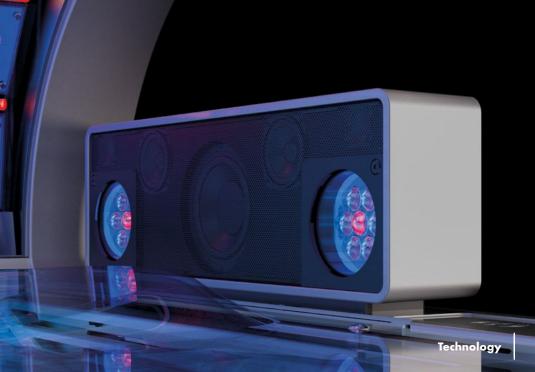

# AMAZING SOUND

The K9S 3D Soundbar provides crystal-clear highs, powerful mids and rich bass in the tanning tunnel. Optimally controlled by a digital sound processor. Solarium users can choose between music or, for the first time, relaxation sounds. They can also listen to their own playlists via Bluetooth.