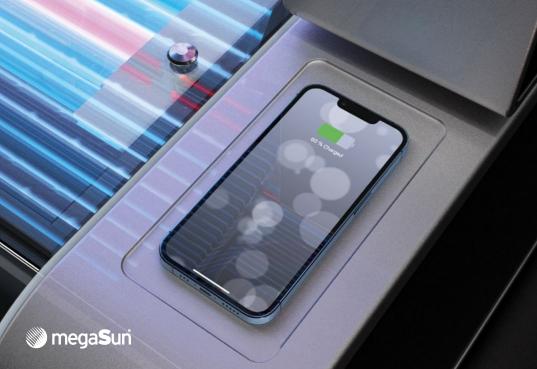

# ENERGIZE YOUR PHONE

The inductive energy transfer is an ideal complement to its Bluetooth function. Wireless Charging for all suitable smartphones. Simply place the mobile phone in the mould in the surface and it will be charged. This allows your customers to recharge their body, mind and mobile phone at the same time.

Wireless Charging (((4)))