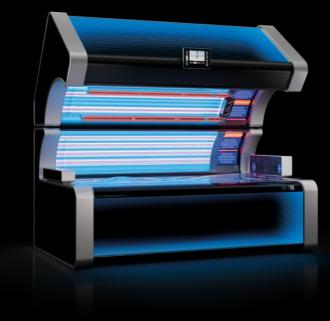

# SUNSPHERE PRO

THE WORLD'S FIRST FULL LED-FACIAL WITH UVB-LEDs.

SunSphere Beauty LEDs

SunSphere LED-Technology with its specifically developed aspheric glass lenses has been successful and impressive since its introduction with an excellent tanning experience on the face and shoulders. The SunSphere Pro concept builds on existing LED technology and by integrating its specifically developed UVB-LEDs and Nano Beauty

LEDs, it even achieves a 10% improvement in tanning performance. This combination of wavelengths paired with perfect illumination of the glass lenses and sustainability thanks to the long-lasting LEDs makes an unmistakable statement. Luminous. Efficient. Dynamic.

# **SUNSPHERE PRO**

an led-technology more individual than ever

PIGMENT DARKENING
144 UVA LEDs with aspherical lenses

A beautiful tan - just the way you like it. 144 blue UVA-LEDs guarantee the optimum amount of direct pigmentation provided to the face and décolleté.

VITAMIN D
21 UVB LEDs

The 21 yellow UVB-LEDs achieve an optimally balanced build-up of pigment and vitamin D. A completely new tanning

### COLLAGEN DEVELOPMENT

850 Red Nano Beauty LEDs

Red BeautyBooster Pro care for the face and décolleté while tanning and stimulate the oxygen supply in the skin. For a stunning complexion and a velvety-soft skin feeling.