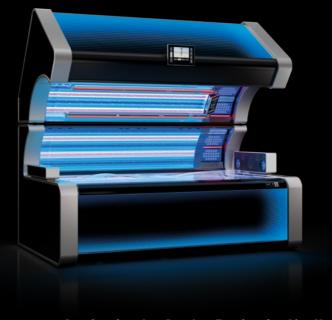

# SUNSPHERE PRO

THE WORLD'S FIRST FULL LED-FACIAL WITH UVB-LEDs.

SunSphere Beauty LEDs

SunSphere LED-Technology with its specifically developed aspheric glass lenses has been successful and impressive since its introduction with an excellent tanning experience on the face and shoulders. The SunSphere Pro concept builds on existing LED technology and by integrating its specifically developed UVB-LEDs and Nano Beauty

LEDs, it even achieves a 10% improvement in tanning performance. This combination of wavelengths paired with perfect illumination of the glass lenses and sustainability thanks to the long-lasting LEDs makes an unmistakable statement. Luminous. Efficient. Dynamic.

# **SUNSPHERE PRO**

an led-technology more individual than ever

PIGMENT DARKENING
144 UVA LEDs with aspherical lenses

A beautiful tan - just the way you like it. 144 blue UVA-LEDs guarantee the optimum amount of direct pigmentation provided to the face and décolleté.

VITAMIN D
21 UVB LEDs

The 21 yellow UVB-LEDs achieve an optimally balanced build-up of pigment and vitamin D. A completely new tanning

### COLLAGEN DEVELOPMENT

850 Red Nano Beauty LEDs

Red BeautyBooster Pro care for the face and décolleté while tanning and stimulate the oxygen supply in the skin. For a stunning complexion and a velvety-soft skin feeling.