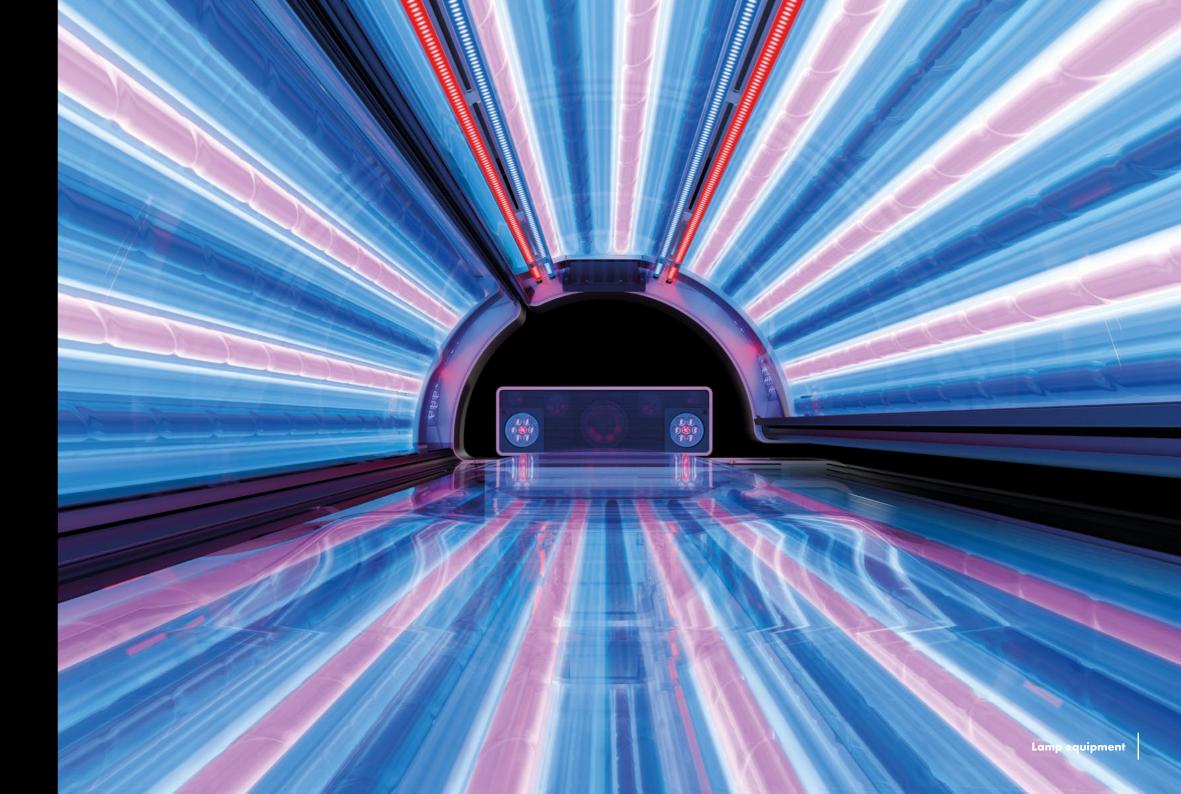

# LUMINOUS EFFICIENT DYNAMIC

"Progress is the realization of ideas." - Oscar Wilde

With the K7 KBL build the foundation of the K-Series. Captivating design and innovative technologies lead the way for the newest top model K9S. Born from the pen of Etienne Salomé, a designer known for his work for Bugatti automobiles, the K9S completes the K-Series. SunSphere Pro marks a great leap into the future for KBL. The premiere

of UVB-LEDs in a solarium phases out conventional T5 lamps in the face and décolleté area. A smaller overall footprint without compromising interior space compared to our P9S marks another great feature. **K9S is the complete package.** 

# SUNSPHERE PRO

THE WORLD'S FIRST FULL LED-FACIAL WITH UVB-LEDs.

SunSphere Beauty LEDs

SunSphere LED-Technology with its specifically developed aspheric glass lenses has been successful and impressive since its introduction with an excellent tanning experience on the face and shoulders. The SunSphere Pro concept builds on existing LED technology and by integrating its specifically developed UVB-LEDs and Nano Beauty