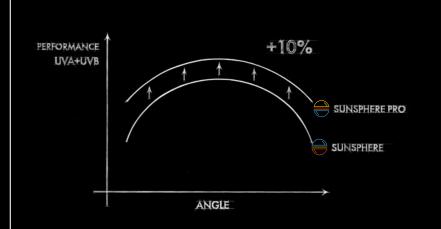

# EFFICIENT PERFORMANCE INCREASE

Compared to the proven SunSphere LED technology that provides ideal illumination in the P9S and K-Series, the SunSphere Pro technology in the K9S achieves a 10% better tanning performance.