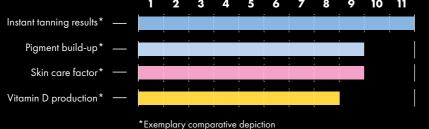

# EFFICIENT PERFORMANCE INCREASE

Compared to the proven SunSphere LED technology that provides ideal illumination in the P9S and K-Series, the SunSphere Pro technology in the K9S achieves a 10% better tanning performance.

# extra**Sun**

<sup>\*</sup>Exemplary comparative depiction