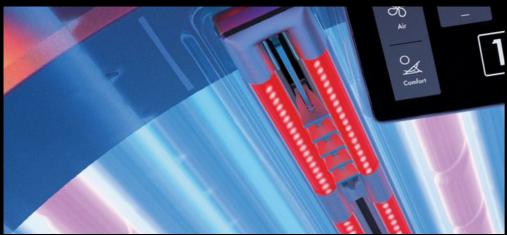

# **SUNSPHERE PRO**

an led-technology more individual than ever

PIGMENT DARKENING
144 UVA LEDs with aspherical lenses

A beautiful tan - just the way you like it. 144 blue UVA-LEDs guarantee the optimum amount of direct pigmentation provided to the face and décolleté.

VITAMIN D
21 UVB LEDs

The 21 yellow UVB-LEDs achieve an optimally balanced build-up of pigment and vitamin D. A completely new tanning

### COLLAGEN DEVELOPMENT

850 Red Nano Beauty LEDs

Red BeautyBooster Pro care for the face and décolleté while tanning and stimulate the oxygen supply in the skin. For a stunning complexion and a velvety-soft skin feeling.