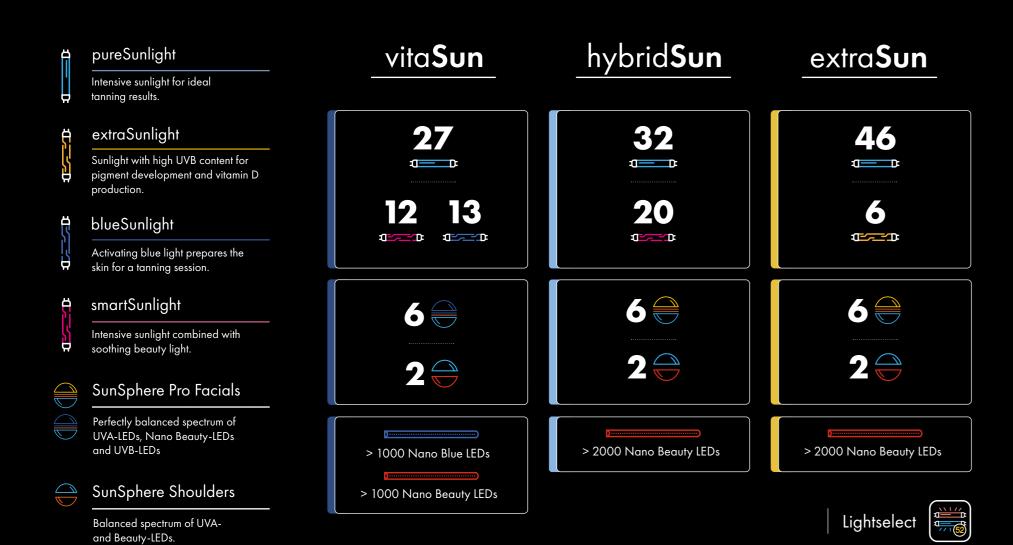

# pureSunlight

Intensive sunlight for ideal

### extraSunlight

Sunlight with high UVB content for pigment development and vitamin D

# blueSunlight

Activating blue light prepares the skin for a tanning session.

### smartSunlight |

Intensive sunlight combined with soothing beauty light.

# SunSphere Pro Facials

# SunSphere Shoulders

Balanced spectrum of UVAand Beauty-LEDs.

# vita**Sun**

# hybrid**Sun**

# extra**Sun**

<sup>\*</sup>Exemplary comparative depiction