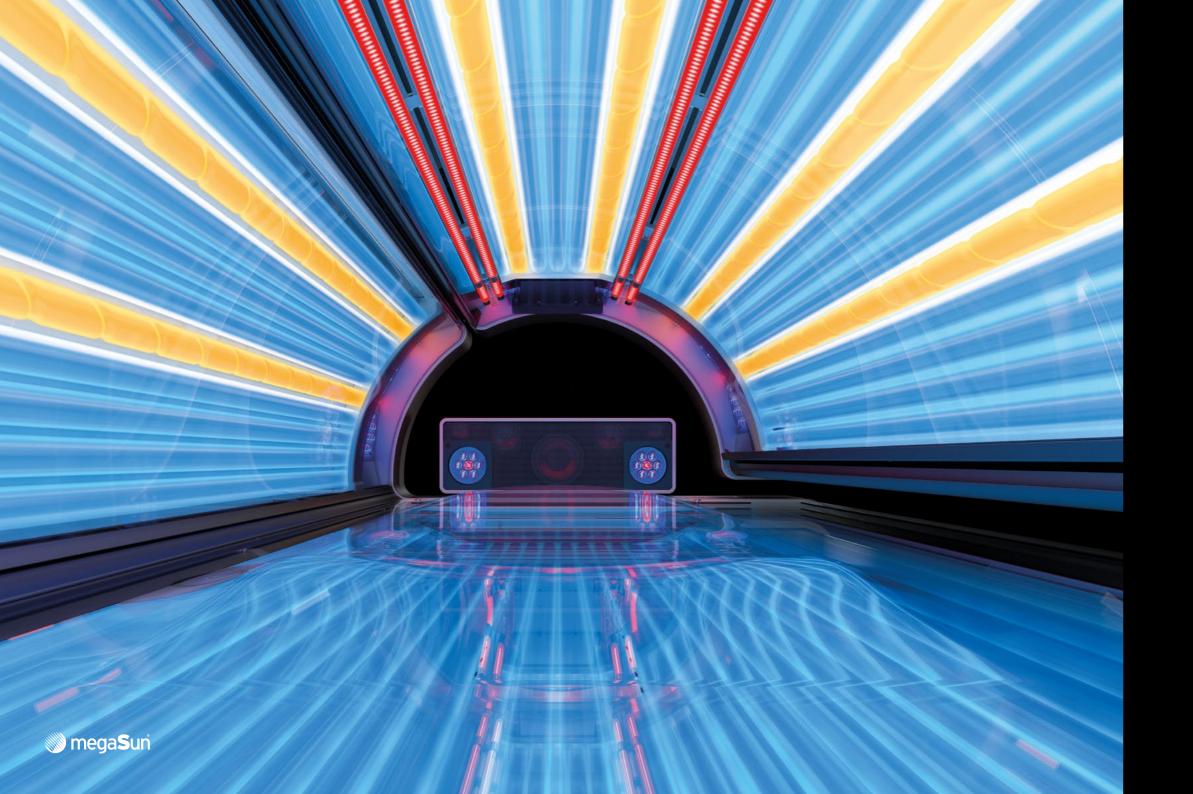

# AN IMPRESSIVE **DESIGN**

The K9S comes with an optical highlight of the K-Series, the Infinity Mirror.

Light effects create a sense of depth that seems to extend to infinity. A magical illusion that never fails to fascinate from any angle.

The new SmartControl display allows the selection of almost unlimited colour combinations of the RGBW LEDs, which adapt perfectly to any environment.

To infinity and beyond.

Infinity Mirror