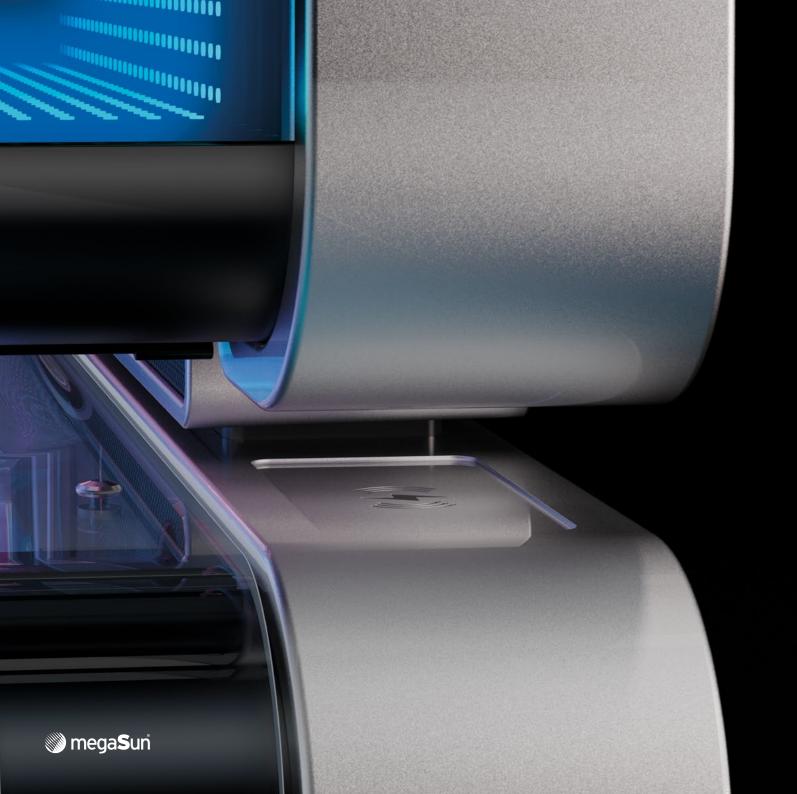

# SUNSPHERE PRO

THE WORLD'S FIRST FULL LED-FACIAL WITH UVB-LEDs.

SunSphere Beauty LEDs

SunSphere LED-Technology with its specifically developed aspheric glass lenses has been successful and impressive since its introduction with an excellent tanning experience on the face and shoulders. The SunSphere Pro concept builds on existing LED technology and by integrating its specifically developed UVB-LEDs and Nano Beauty

LEDs, it even achieves a 10% improvement in tanning performance. This combination of wavelengths paired with perfect illumination of the glass lenses and sustainability thanks to the long-lasting LEDs makes an unmistakable statement. Luminous. Efficient. Dynamic.

# **SUNSPHERE PRO**

an led-technology more individual than ever

PIGMENT DARKENING
144 UVA LEDs with aspherical lenses

A beautiful tan - just the way you like it. 144 blue UVA-LEDs guarantee the optimum amount of direct pigmentation provided to the face and décolleté.

VITAMIN D
21 UVB LEDs

The 21 yellow UVB-LEDs achieve an optimally balanced build-up of pigment and vitamin D. A completely new tanning

### COLLAGEN DEVELOPMENT

850 Red Nano Beauty LEDs

Red BeautyBooster Pro care for the face and décolleté while tanning and stimulate the oxygen supply in the skin. For a stunning complexion and a velvety-soft skin feeling.