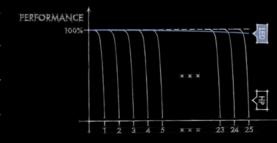

# LONG LASTING PERFORMANCE

Traditional UV lamps have to be replaced frequently and their performance is greatly reduced over time. In contrast, high-performance LEDs in the SunSphere system last for up to 25 times longer and maintain their consistent output over their entire service life.