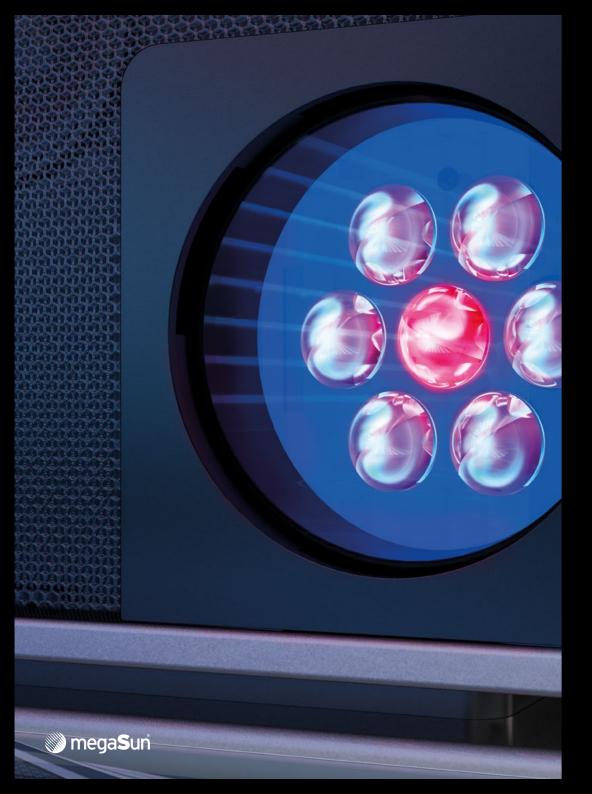

# **SUNSPHERE PRO**

an led-technology more individual than ever

PIGMENT DARKENING
144 UVA LEDs with aspherical lenses

A beautiful tan - just the way you like it. 144 blue UVA-LEDs guarantee the optimum amount of direct pigmentation provided to the face and décolleté.

VITAMIN D
21 UVB LEDs

The 21 yellow UVB-LEDs achieve an optimally balanced build-up of pigment and vitamin D. A completely new tanning

### COLLAGEN DEVELOPMENT

850 Red Nano Beauty LEDs

Red BeautyBooster Pro care for the face and décolleté while tanning and stimulate the oxygen supply in the skin. For a stunning complexion and a velvety-soft skin feeling.