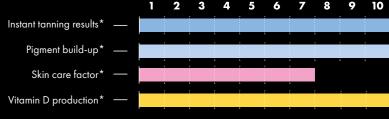

# BLUE LEDs ACTIVATE IN THE UV CONFIGURATION VITASUN

In the facial area of the K9S, the activating effect of blueSunlight is also introduced. SunSphere Pro in the vitaSun configuration replaces half of the red Nano Beauty LEDs with Blue Nano LEDs. In addition, the new UVB-LEDs have a blue tone. The result is an excellent natural looking tan.

SunSphere Pro UVA-LEDs

Blue Nano Beauty LEDs LEDs

SunSphere Pro UVB-LEDs