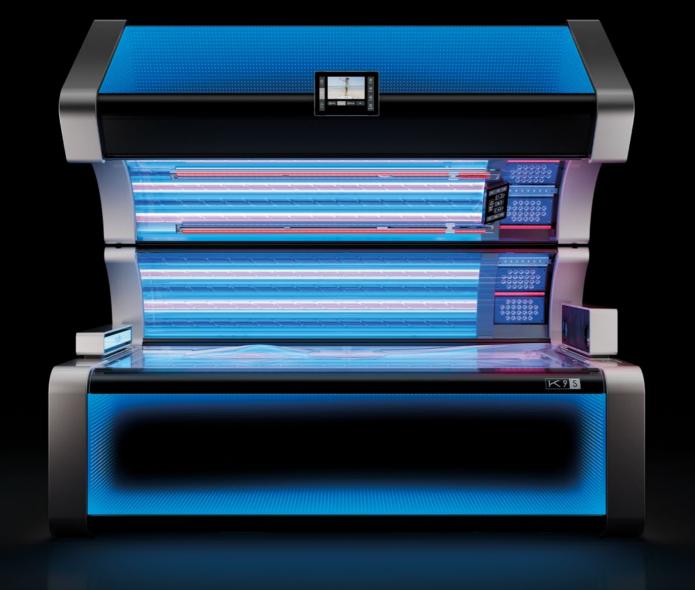

# LUMINOUS EFFICIENT DYNAMIC

"Progress is the realization of ideas." - Oscar Wilde

With the K7 KBL build the foundation of the K-Series. Captivating design and innovative technologies lead the way for the newest top model K9S. Born from the pen of Etienne Salomé, a designer known for his work for Bugatti automobiles, the K9S completes the K-Series. SunSphere Pro marks a great leap into the future for KBL. The premiere

of UVB-LEDs in a solarium phases out conventional T5 lamps in the face and décolleté area. A smaller overall footprint without compromising interior space compared to our P9S marks another great feature. **K9S is the complete package.** 

# SUNSPHERE PRO

THE WORLD'S FIRST FULL LED-FACIAL WITH UVB-LEDs.

SunSphere Beauty LEDs

SunSphere LED-Technology with its specifically developed aspheric glass lenses has been successful and impressive since its introduction with an excellent tanning experience on the face and shoulders. The SunSphere Pro concept builds on existing LED technology and by integrating its specifically developed UVB-LEDs and Nano Beauty

# TECHNICAL DATA

Dimensions (mm) Length x Width x Height

Closed: 2.300 mm x 1.480 mm x 1.600 mm

Open: 2.300 mm x 1.400 mm x 2.232 mm