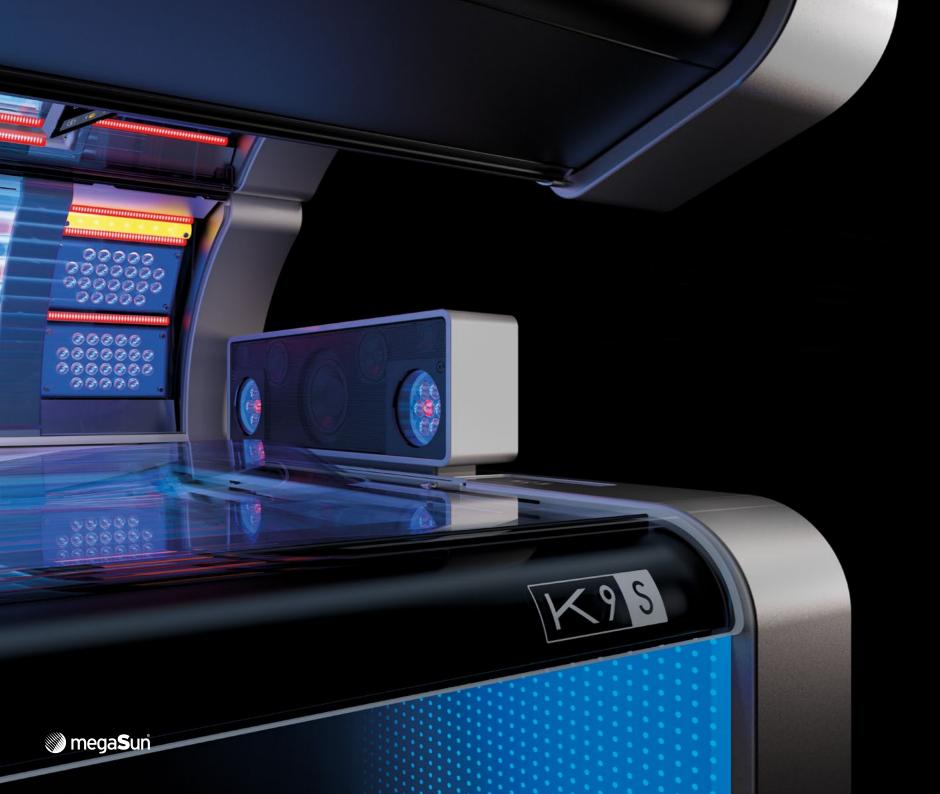

# SUNSHINE ALL AROUND

The K9S comes with a SunSphere shoulder tanner as standard for an all-round balanced tanning result. Its 12 UVA-LEDs and two red Beauty-LEDs ensure a flawless complexion. The high-power LEDs and aspheric glass lenses guarantee maximum tanning convenience in the shoulder area.

SunSphere Shoulders

# AMAZING SOUND

The K9S 3D Soundbar provides crystal-clear highs, powerful mids and rich bass in the tanning tunnel. Optimally controlled by a digital sound processor. Solarium users can choose between music or, for the first time, relaxation sounds. They can also listen to their own playlists via Bluetooth.