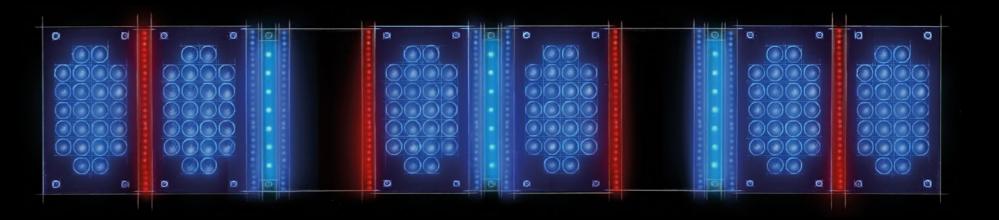

# **SUNSPHERE PRO**

an led-technology more individual than ever

PIGMENT DARKENING
144 UVA LEDs with aspherical lenses

A beautiful tan - just the way you like it. 144 blue UVA-LEDs guarantee the optimum amount of direct pigmentation provided to the face and décolleté.

VITAMIN D
21 UVB LEDs

The 21 yellow UVB-LEDs achieve an optimally balanced build-up of pigment and vitamin D. A completely new tanning

### COLLAGEN DEVELOPMENT

850 Red Nano Beauty LEDs

Red BeautyBooster Pro care for the face and décolleté while tanning and stimulate the oxygen supply in the skin. For a stunning complexion and a velvety-soft skin feeling.