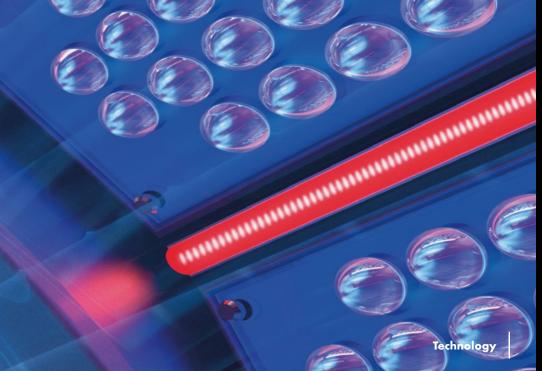

### COLLAGEN DEVELOPMENT

850 Red Nano Beauty LEDs

Red BeautyBooster Pro care for the face and décolleté while tanning and stimulate the oxygen supply in the skin. For a stunning complexion and a velvety-soft skin feeling.

# BEAUTIFYING REDLIGHT.

The new K9S is also impressive in terms of skin care:

More than 2.000 red Nano Beauty LEDs evenly distributed over the body provide gentle care for the face, décolleté and body.

With their special wavelength range, they stimulate oxygen supply and natural collagen build-up of the skin. The effect of the Beauty LEDs ensures a healthy complexion and noticeably softer skin.

BeautyBooster Pro