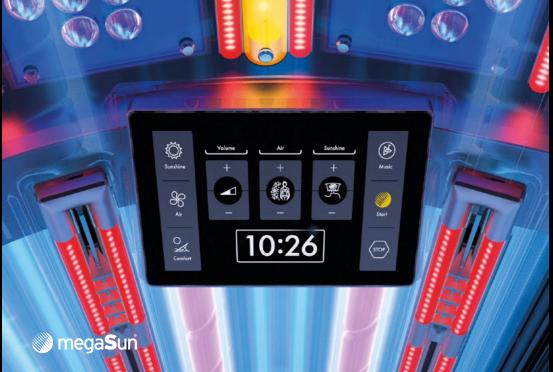

# INTUITIVE TOUCH CONTROL

On the outside, all settings for the K9S can be adjusted as usual on a 10" display, for a relaxing tanning session. Studio owners have the option of access to the new and improved service menu. In demo mode, studio staff can project the inner display on to the outer display and provide the customer with a professional introduction to the device.

With the K9S, studio owners can display customised video clips with promotional messages on the device.

In the interior, all settings can be adjusted quickly and easily while tanning. The modern color display switches to an easy-to-read **dark mode** during the tanning session. This enables optimum visibility with all protective goggles.