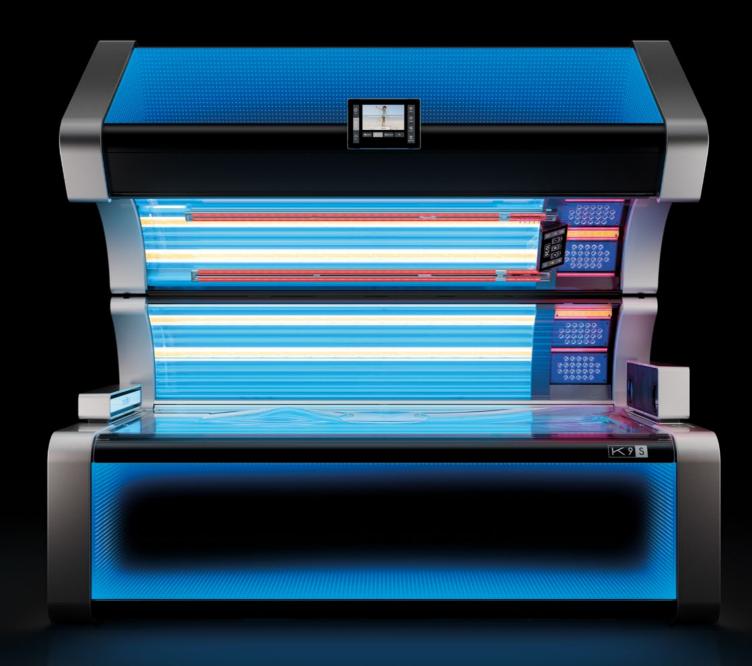

# LUMINOUS EFFICIENT DYNAMIC

"Progress is the realization of ideas." - Oscar Wilde

With the K7 KBL build the foundation of the K-Series. Captivating design and innovative technologies lead the way for the newest top model K9S. Born from the pen of Etienne Salomé, a designer known for his work for Bugatti automobiles, the K9S completes the K-Series. SunSphere Pro marks a great leap into the future for KBL. The premiere

of UVB-LEDs in a solarium phases out conventional T5 lamps in the face and décolleté area. A smaller overall footprint without compromising interior space compared to our P9S marks another great feature. **K9S is the complete package.** 

# SUNSPHERE PRO

THE WORLD'S FIRST FULL LED-FACIAL WITH UVB-LEDs.

SunSphere Beauty LEDs

SunSphere LED-Technology with its specifically developed aspheric glass lenses has been successful and impressive since its introduction with an excellent tanning experience on the face and shoulders. The SunSphere Pro concept builds on existing LED technology and by integrating its specifically developed UVB-LEDs and Nano Beauty

# **SUNSPHERE PRO**

an led-technology more individual than ever

PIGMENT DARKENING
144 UVA LEDs with aspherical lenses

A beautiful tan - just the way you like it. 144 blue UVA-LEDs guarantee the optimum amount of direct pigmentation provided to the face and décolleté.

VITAMIN D
21 UVB LEDs

The 21 yellow UVB-LEDs achieve an optimally balanced build-up of pigment and vitamin D. A completely new tanning

### COLLAGEN DEVELOPMENT

850 Red Nano Beauty LEDs

Red BeautyBooster Pro care for the face and décolleté while tanning and stimulate the oxygen supply in the skin. For a stunning complexion and a velvety-soft skin feeling.