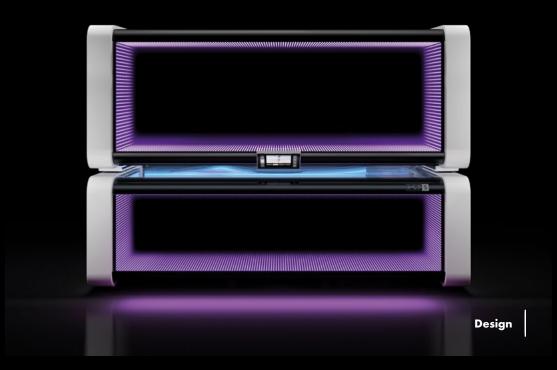

# AN IMPRESSIVE **DESIGN**

The K9S comes with an optical highlight of the K-Series, the Infinity Mirror.

Light effects create a sense of depth that seems to extend to infinity. A magical illusion that never fails to fascinate from any angle.

The new SmartControl display allows the selection of almost unlimited colour combinations of the RGBW LEDs, which adapt perfectly to any environment.

To infinity and beyond.

Infinity Mirror

# DYNAMIC COLORS

The K9S is available in three matching chassis colors: Magic Silver, Copper Rose and Wonder White.

This color concepts satisfies every wish.