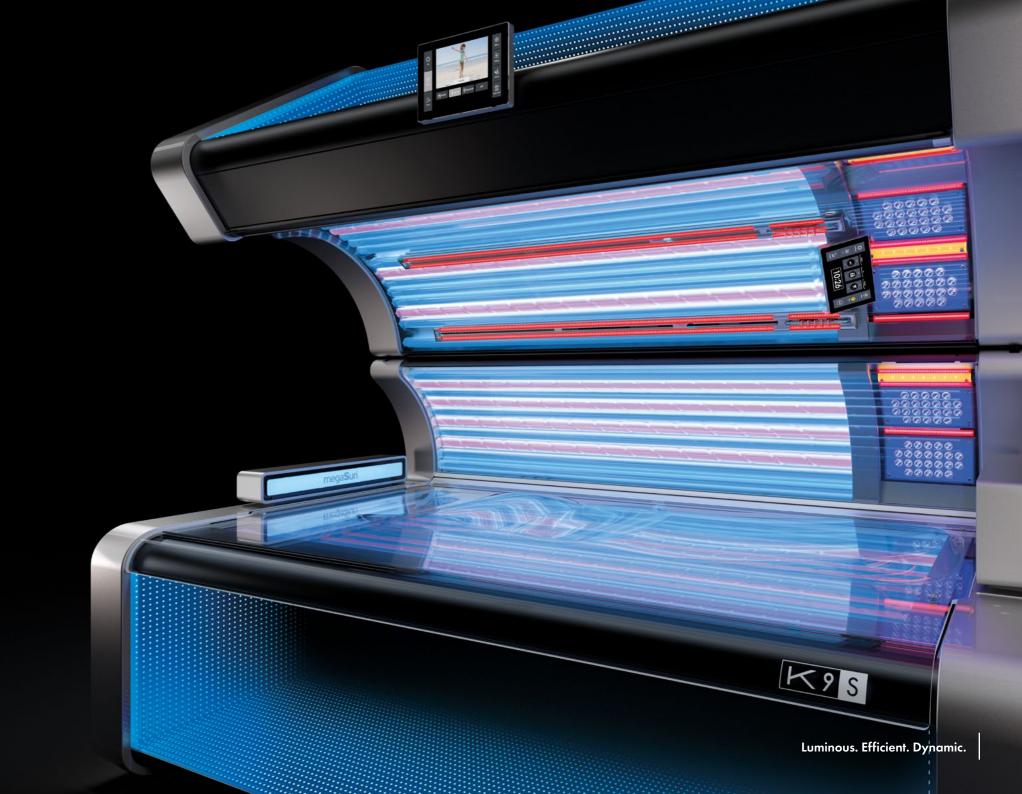

# LUMINOUS EFFICIENT DYNAMIC

"Progress is the realization of ideas." - Oscar Wilde

With the K7 KBL build the foundation of the K-Series. Captivating design and innovative technologies lead the way for the newest top model K9S. Born from the pen of Etienne Salomé, a designer known for his work for Bugatti automobiles, the K9S completes the K-Series. SunSphere Pro marks a great leap into the future for KBL. The premiere

of UVB-LEDs in a solarium phases out conventional T5 lamps in the face and décolleté area. A smaller overall footprint without compromising interior space compared to our P9S marks another great feature. **K9S is the complete package.** 

# SUNSPHERE PRO

THE WORLD'S FIRST FULL LED-FACIAL WITH UVB-LEDs.

SunSphere Beauty LEDs

SunSphere LED-Technology with its specifically developed aspheric glass lenses has been successful and impressive since its introduction with an excellent tanning experience on the face and shoulders. The SunSphere Pro concept builds on existing LED technology and by integrating its specifically developed UVB-LEDs and Nano Beauty

LEDs, it even achieves a 10% improvement in tanning performance. This combination of wavelengths paired with perfect illumination of the glass lenses and sustainability thanks to the long-lasting LEDs makes an unmistakable statement. Luminous. Efficient. Dynamic.