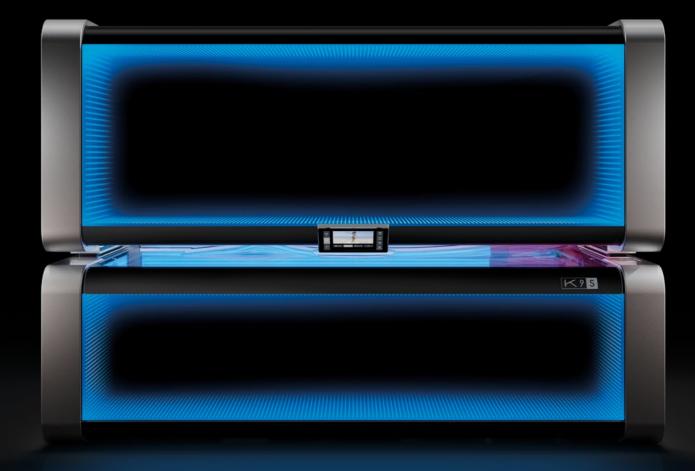

# AN IMPRESSIVE **DESIGN**

The K9S comes with an optical highlight of the K-Series, the Infinity Mirror.

Light effects create a sense of depth that seems to extend to infinity. A magical illusion that never fails to fascinate from any angle.

The new SmartControl display allows the selection of almost unlimited colour combinations of the RGBW LEDs, which adapt perfectly to any environment.

To infinity and beyond.

Infinity Mirror

# DYNAMIC COLORS

The K9S is available in three matching chassis colors: Magic Silver, Copper Rose and Wonder White.

This color concepts satisfies every wish.