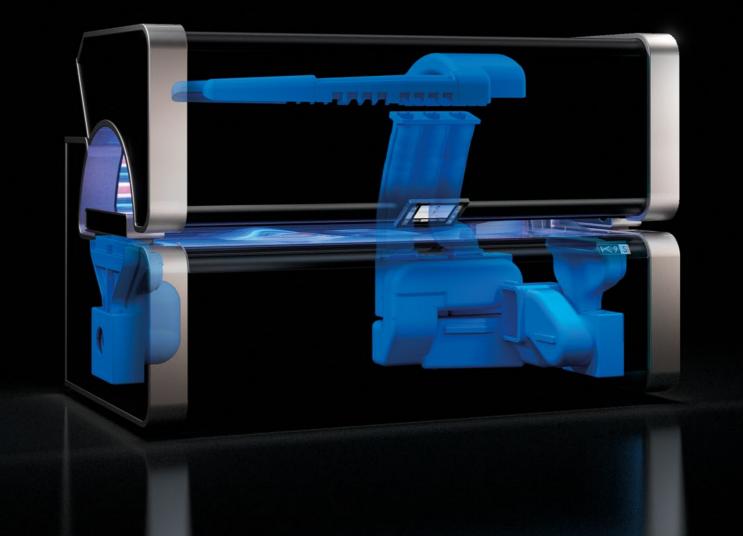

# LUMINOUS EFFICIENT DYNAMIC

"Progress is the realization of ideas." - Oscar Wilde

With the K7 KBL build the foundation of the K-Series. Captivating design and innovative technologies lead the way for the newest top model K9S. Born from the pen of Etienne Salomé, a designer known for his work for Bugatti automobiles, the K9S completes the K-Series. SunSphere Pro marks a great leap into the future for KBL. The premiere

of UVB-LEDs in a solarium phases out conventional T5 lamps in the face and décolleté area. A smaller overall footprint without compromising interior space compared to our P9S marks another great feature. **K9S is the complete package.** 

# SUNSPHERE PRO

THE WORLD'S FIRST FULL LED-FACIAL WITH UVB-LEDs.

SunSphere Beauty LEDs

SunSphere LED-Technology with its specifically developed aspheric glass lenses has been successful and impressive since its introduction with an excellent tanning experience on the face and shoulders. The SunSphere Pro concept builds on existing LED technology and by integrating its specifically developed UVB-LEDs and Nano Beauty

LEDs, it even achieves a 10% improvement in tanning performance. This combination of wavelengths paired with perfect illumination of the glass lenses and sustainability thanks to the long-lasting LEDs makes an unmistakable statement. Luminous. Efficient. Dynamic.