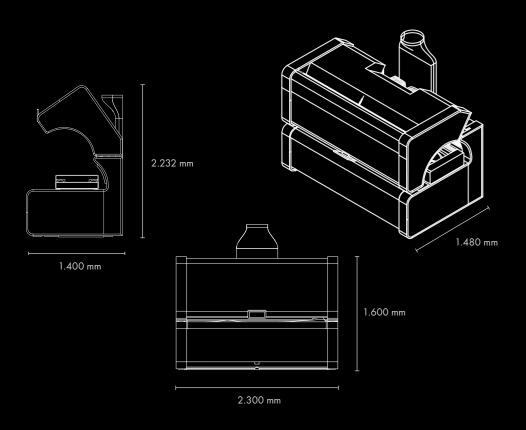

# TECHNICAL DATA

Dimensions (mm) Length x Width x Height

Closed: 2.300 mm x 1.480 mm x 1.600 mm

Open: 2.300 mm x 1.400 mm x 2.232 mm