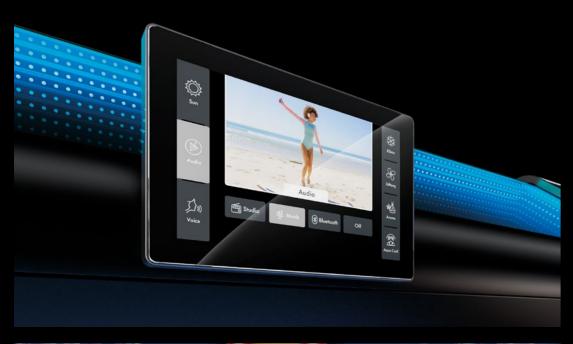

# INTUITIVE TOUCH CONTROL

On the outside, all settings for the K9S can be adjusted as usual on a 10" display, for a relaxing tanning session. Studio owners have the option of access to the new and improved service menu. In demo mode, studio staff can project the inner display on to the outer display and provide the customer with a professional introduction to the device.

With the K9S, studio owners can display customised video clips with promotional messages on the device.

In the interior, all settings can be adjusted quickly and easily while tanning. The modern color display switches to an easy-to-read **dark mode** during the tanning session. This enables optimum visibility with all protective goggles.

# AMAZING SOUND

The K9S 3D Soundbar provides crystal-clear highs, powerful mids and rich bass in the tanning tunnel. Optimally controlled by a digital sound processor. Solarium users can choose between music or, for the first time, relaxation sounds. They can also listen to their own playlists via Bluetooth.