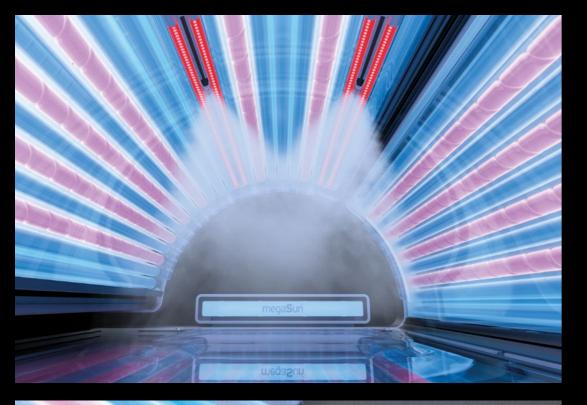

# SUNSPHERE PRO

THE WORLD'S FIRST FULL LED-FACIAL WITH UVB-LEDs.

SunSphere Beauty LEDs

SunSphere LED-Technology with its specifically developed aspheric glass lenses has been successful and impressive since its introduction with an excellent tanning experience on the face and shoulders. The SunSphere Pro concept builds on existing LED technology and by integrating its specifically developed UVB-LEDs and Nano Beauty

# **SUNSPHERE PRO**

an led-technology more individual than ever

PIGMENT DARKENING
144 UVA LEDs with aspherical lenses

A beautiful tan - just the way you like it. 144 blue UVA-LEDs guarantee the optimum amount of direct pigmentation provided to the face and décolleté.

VITAMIN D
21 UVB LEDs

The 21 yellow UVB-LEDs achieve an optimally balanced build-up of pigment and vitamin D. A completely new tanning

### COLLAGEN DEVELOPMENT

850 Red Nano Beauty LEDs

Red BeautyBooster Pro care for the face and décolleté while tanning and stimulate the oxygen supply in the skin. For a stunning complexion and a velvety-soft skin feeling.