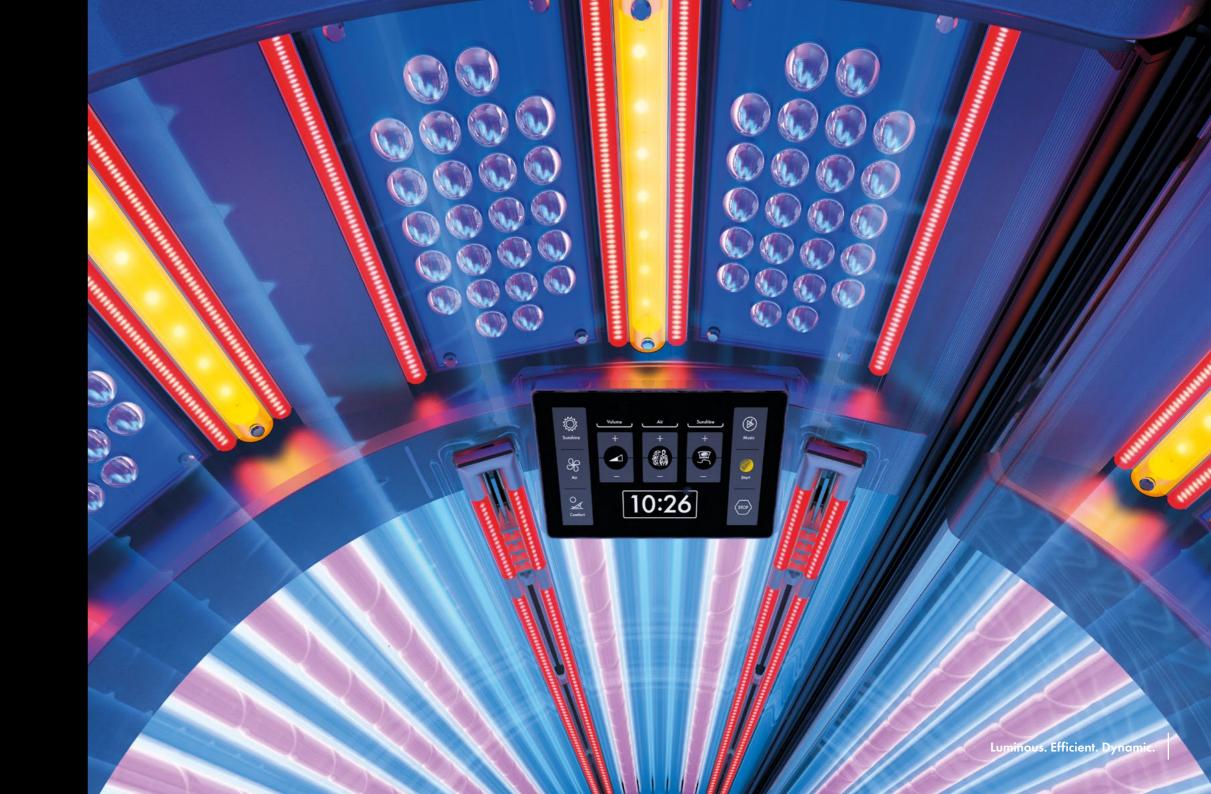

# SUNSPHERE PRO

THE WORLD'S FIRST FULL LED-FACIAL WITH UVB-LEDs.

SunSphere Beauty LEDs

SunSphere LED-Technology with its specifically developed aspheric glass lenses has been successful and impressive since its introduction with an excellent tanning experience on the face and shoulders. The SunSphere Pro concept builds on existing LED technology and by integrating its specifically developed UVB-LEDs and Nano Beauty

LEDs, it even achieves a 10% improvement in tanning performance. This combination of wavelengths paired with perfect illumination of the glass lenses and sustainability thanks to the long-lasting LEDs makes an unmistakable statement. Luminous. Efficient. Dynamic.

# **SUNSPHERE PRO**

an led-technology more individual than ever

PIGMENT DARKENING
144 UVA LEDs with aspherical lenses

A beautiful tan - just the way you like it. 144 blue UVA-LEDs guarantee the optimum amount of direct pigmentation provided to the face and décolleté.

VITAMIN D
21 UVB LEDs

The 21 yellow UVB-LEDs achieve an optimally balanced build-up of pigment and vitamin D. A completely new tanning

### COLLAGEN DEVELOPMENT

850 Red Nano Beauty LEDs

Red BeautyBooster Pro care for the face and décolleté while tanning and stimulate the oxygen supply in the skin. For a stunning complexion and a velvety-soft skin feeling.