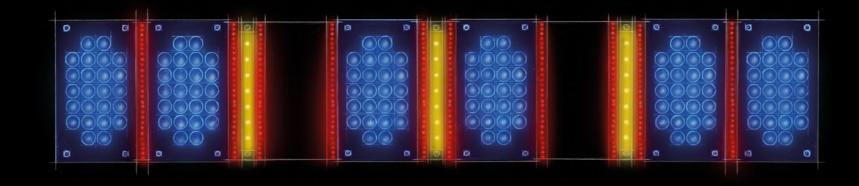

# **SUNSPHERE PRO**

an led-technology more individual than ever

PIGMENT DARKENING
144 UVA LEDs with aspherical lenses

A beautiful tan - just the way you like it. 144 blue UVA-LEDs guarantee the optimum amount of direct pigmentation provided to the face and décolleté.

VITAMIN D
21 UVB LEDs

The 21 yellow UVB-LEDs achieve an optimally balanced build-up of pigment and vitamin D. A completely new tanning

### COLLAGEN DEVELOPMENT

850 Red Nano Beauty LEDs

Red BeautyBooster Pro care for the face and décolleté while tanning and stimulate the oxygen supply in the skin. For a stunning complexion and a velvety-soft skin feeling.