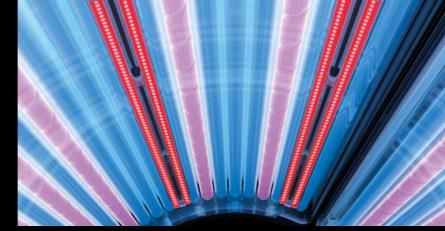

# SUNSPHERE PRO

THE WORLD'S FIRST FULL LED-FACIAL WITH UVB-LEDs.

SunSphere Beauty LEDs

SunSphere LED-Technology with its specifically developed aspheric glass lenses has been successful and impressive since its introduction with an excellent tanning experience on the face and shoulders. The SunSphere Pro concept builds on existing LED technology and by integrating its specifically developed UVB-LEDs and Nano Beauty

LEDs, it even achieves a 10% improvement in tanning performance. This combination of wavelengths paired with perfect illumination of the glass lenses and sustainability thanks to the long-lasting LEDs makes an unmistakable statement. Luminous. Efficient. Dynamic.

# EFFICIENT PERFORMANCE INCREASE

Compared to the proven SunSphere LED technology that provides ideal illumination in the P9S and K-Series, the SunSphere Pro technology in the K9S achieves a 10% better tanning performance.