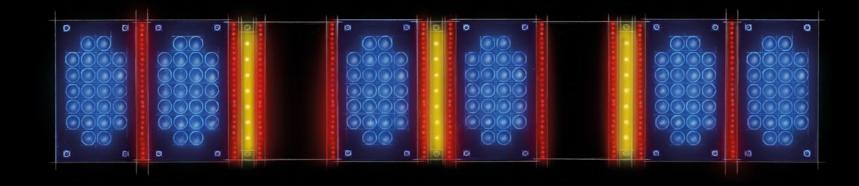

# **SUNSPHERE PRO**

an led-technology more individual than ever

PIGMENT DARKENING
144 UVA LEDs with aspherical lenses

A beautiful tan - just the way you like it. 144 blue UVA-LEDs guarantee the optimum amount of direct pigmentation provided to the face and décolleté.

VITAMIN D
21 UVB LEDs

The 21 yellow UVB-LEDs achieve an optimally balanced build-up of pigment and vitamin D. A completely new tanning

#### COLLAGEN DEVELOPMENT

850 Red Nano Beauty LEDs

Red BeautyBooster Pro care for the face and décolleté while tanning and stimulate the oxygen supply in the skin. For a stunning complexion and a velvety-soft skin feeling.