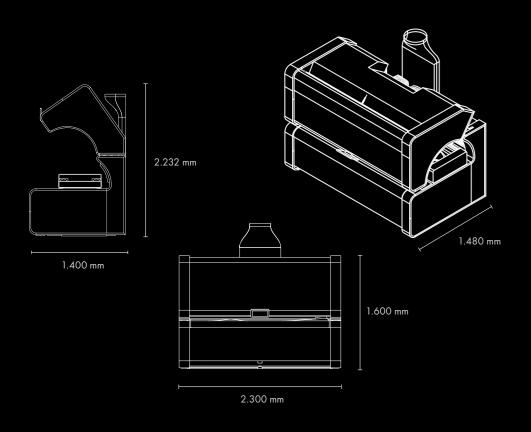

# TECHNICAL DATA

Dimensions (mm) Length x Width x Height

Closed: 2.300 mm x 1.480 mm x 1.600 mm

Open: 2.300 mm x 1.400 mm x 2.232 mm