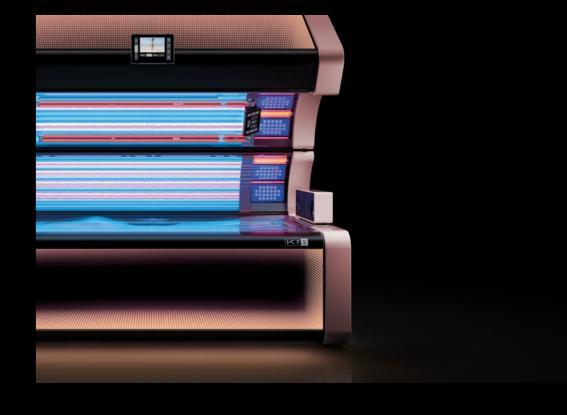

# LUMINOUS EFFICIENT DYNAMIC

"Progress is the realization of ideas." - Oscar Wilde

With the K7 KBL build the foundation of the K-Series. Captivating design and innovative technologies lead the way for the newest top model K9S. Born from the pen of Etienne Salomé, a designer known for his work for Bugatti automobiles, the K9S completes the K-Series. SunSphere Pro marks a great leap into the future for KBL. The premiere

of UVB-LEDs in a solarium phases out conventional T5 lamps in the face and décolleté area. A smaller overall footprint without compromising interior space compared to our P9S marks another great feature. **K9S is the complete package.** 

# DYNAMIC COLORS

The K9S is available in three matching chassis colors: Magic Silver, Copper Rose and Wonder White.

This color concepts satisfies every wish.