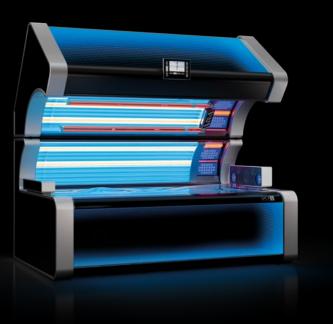

# **SUNSPHERE PRO**

an led-technology more individual than ever

PIGMENT DARKENING
144 UVA LEDs with aspherical lenses

A beautiful tan - just the way you like it. 144 blue UVA-LEDs guarantee the optimum amount of direct pigmentation provided to the face and décolleté.

VITAMIN D
21 UVB LEDs

The 21 yellow UVB-LEDs achieve an optimally balanced build-up of pigment and vitamin D. A completely new tanning

#### COLLAGEN DEVELOPMENT

850 Red Nano Beauty LEDs

Red BeautyBooster Pro care for the face and décolleté while tanning and stimulate the oxygen supply in the skin. For a stunning complexion and a velvety-soft skin feeling.