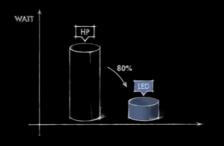

#### energy **efficient**

LED-based SunSphere technology from KBL reduces power consumption by up to 80% compared to conventional highpressure systems using UV lamps.