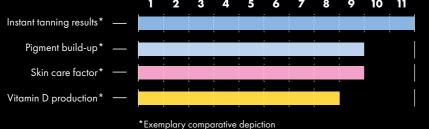

ERGIZE YOUR PHONE

The inductive energy transfer is an ideal complement to its Bluetooth function. Wireless Charging for all suitable smartphones. Simply place the mobile phone in the mould in the surface and it will be charged. This allows your customers to recharge their body, mind and mobile phone at the same time.

Wireless Charging (((4)))





# LIGHTSELECT CONFIGURATION

# pureSunlight

Intensive sunlight for ideal

#### extraSunlight

Sunlight with high UVB content for pigment development and vitamin D



#### blueSunlight

Activating blue light prepares the skin for a tanning session.



#### smartSunlight

Intensive sunlight combined with soothing beauty light.



#### SunSphere Pro Facials





#### SunSphere Shoulders

Balanced spectrum of UVAand Beauty-LEDs.

# vita**Sun**





# hybrid**Sun**





## extra**Sun**





<sup>\*</sup>Exemplary comparative depiction



#### LIGHTSELECT - CHOOSE THE ONE







## COLORFUL **SUMMER VIBES**

For maximum tanning performance across three spectral ranges. The new blueSunlight activates the skin and enhances the effects of red light and UV. In addition, it utilizes the visible range above 400nm to achieve even better direct pigmentation. The result: a natural looking tan and increased vitality.



Facials





# SUNSPHERE PRO

## BLUE LEDs ACTIVATE IN THE UV CONFIGURATION VITASUN



In the facial area of the K9S, the activating effect of blueSunlight is also introduced. SunSphere Pro in the vitaSun configuration replaces half of the red Nano Beauty LEDs with Blue Nano LEDs. In addition, the new UVB-LEDs have a blue tone.