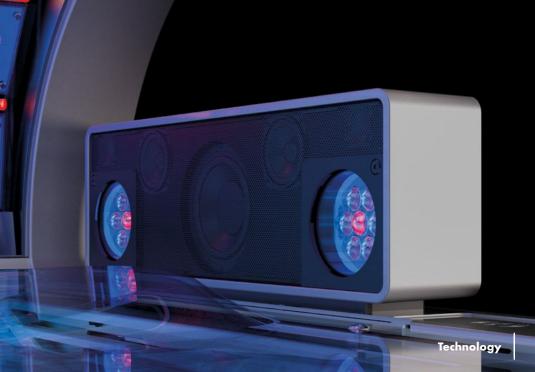

## AMAZING SOUND

The K9S 3D Soundbar provides crystal-clear highs, powerful mids and rich bass in the tanning tunnel. Optimally controlled by a digital sound processor. Solarium users can choose between music or, for the first time, relaxation sounds. They can also listen to their own playlists via Bluetooth.