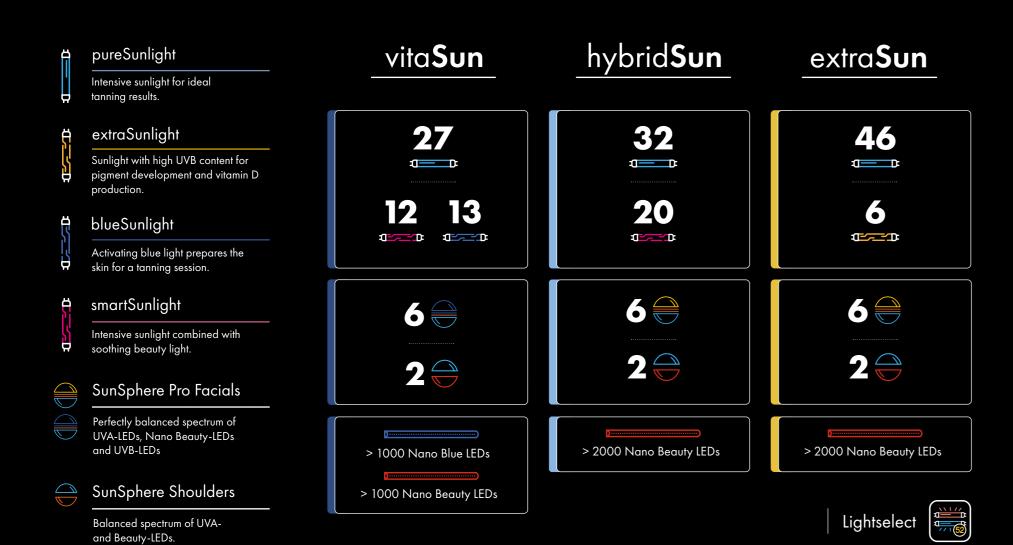

# LIGHTSELECT CONFIGURATION

# vita**Sun**

# hybrid**Sun**

## extra**Sun**

<sup>\*</sup>Exemplary comparative depiction

# pureSunlight

Intensive sunlight for ideal

#### extraSunlight

Sunlight with high UVB content for pigment development and vitamin D

#### blueSunlight

Activating blue light prepares the skin for a tanning session.

#### smartSunlight

Intensive sunlight combined with soothing beauty light.

#### SunSphere Pro Facials

#### SunSphere Shoulders

Balanced spectrum of UVAand Beauty-LEDs.

#### LIGHTSELECT - CHOOSE THE ONE