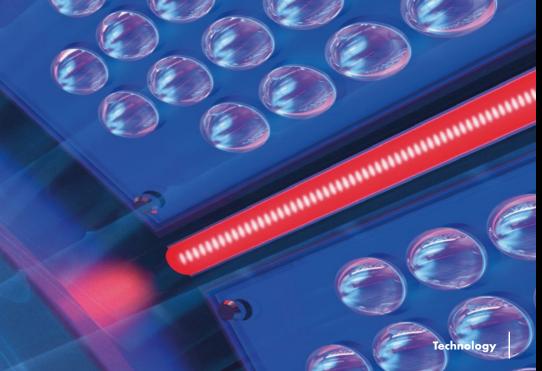

# BEAUTIFYING REDLIGHT.

The new K9S is also impressive in terms of skin care:

More than 2.000 red Nano Beauty LEDs evenly distributed over the body provide gentle care for the face, décolleté and body.

With their special wavelength range, they stimulate oxygen supply and natural collagen build-up of the skin. The effect of the Beauty LEDs ensures a healthy complexion and noticeably softer skin.

BeautyBooster Pro