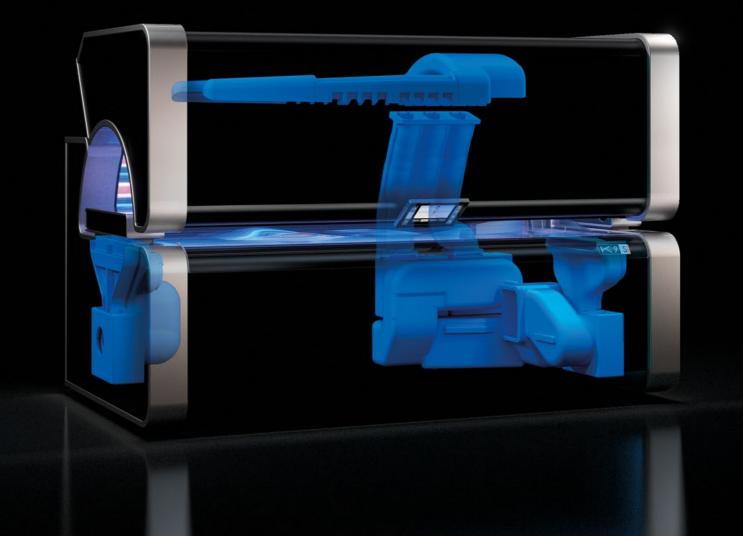

# AN IMPRESSIVE **DESIGN**

The K9S comes with an optical highlight of the K-Series, the Infinity Mirror.

Light effects create a sense of depth that seems to extend to infinity. A magical illusion that never fails to fascinate from any angle.

The new SmartControl display allows the selection of almost unlimited colour combinations of the RGBW LEDs, which adapt perfectly to any environment.

To infinity and beyond.

Infinity Mirror

#### **NEW 3-CIRCUIT VENTILATION**

draught-free cooling since the K-Series. The individually can now be pointed in **any direction** you like thanks to adjustable intensity of ventilation for the body and the adjustable air nozzles. face now has separately regulated foot ventilation in

Easy to meter AirBreeze technology has been providing the K9S. Around the face and décolleté, the air currents

Airflow in best shape.