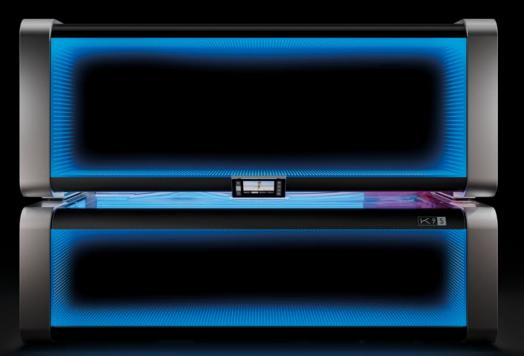

# AN IMPRESSIVE **DESIGN**

The K9S comes with an optical highlight of the K-Series, the Infinity Mirror.

Light effects create a sense of depth that seems to extend to infinity. A magical illusion that never fails to fascinate from any angle.

The new SmartControl display allows the selection of almost unlimited colour combinations of the RGBW LEDs, which adapt perfectly to any environment.

To infinity and beyond.

Infinity Mirror