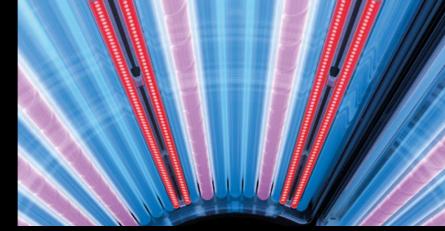

# SUNSPHERE PRO

THE WORLD'S FIRST FULL LED-FACIAL WITH UVB-LEDs.

SunSphere Beauty LEDs

SunSphere LED-Technology with its specifically developed aspheric glass lenses has been successful and impressive since its introduction with an excellent tanning experience on the face and shoulders. The SunSphere Pro concept builds on existing LED technology and by integrating its specifically developed UVB-LEDs and Nano Beauty

LEDs, it even achieves a 10% improvement in tanning performance. This combination of wavelengths paired with perfect illumination of the glass lenses and sustainability thanks to the long-lasting LEDs makes an unmistakable statement. Luminous. Efficient. Dynamic.