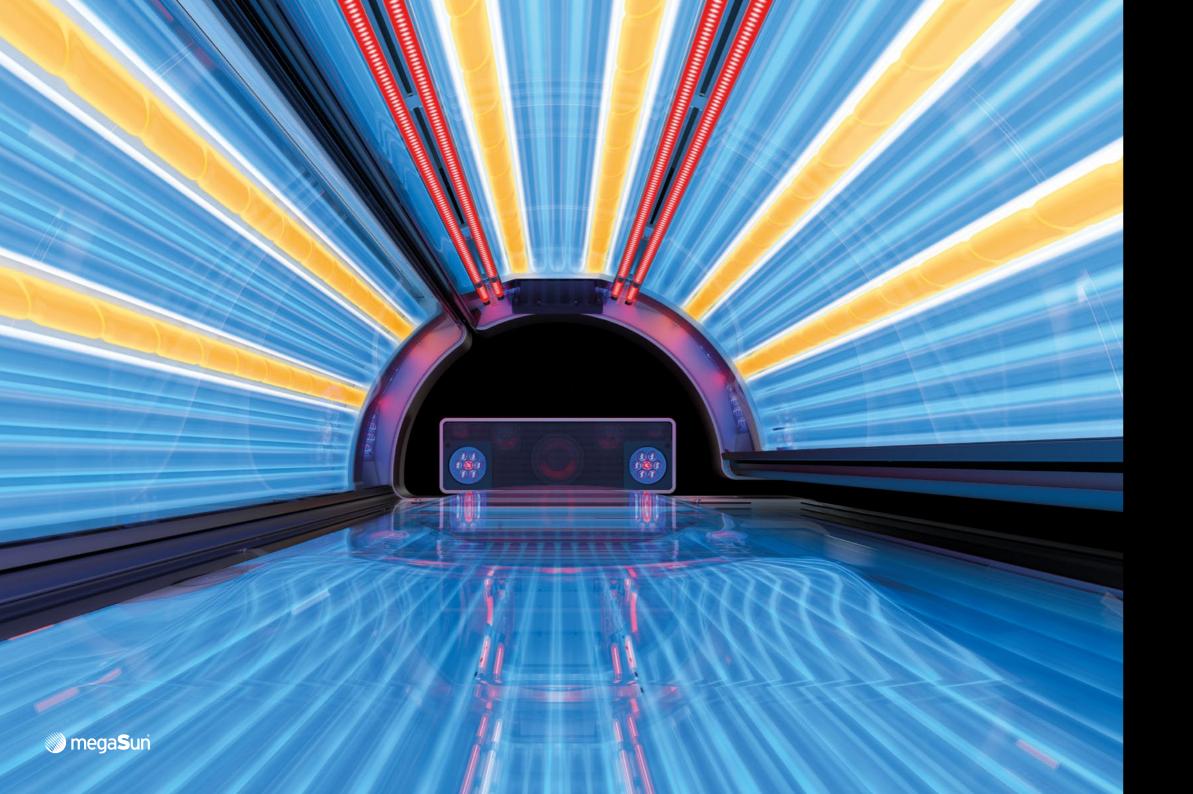

# SUNSPHERE PRO

THE WORLD'S FIRST FULL LED-FACIAL WITH UVB-LEDs.

SunSphere Beauty LEDs

SunSphere LED-Technology with its specifically developed aspheric glass lenses has been successful and impressive since its introduction with an excellent tanning experience on the face and shoulders. The SunSphere Pro concept builds on existing LED technology and by integrating its specifically developed UVB-LEDs and Nano Beauty

# **SUNSPHERE PRO**

an led-technology more individual than ever

PIGMENT DARKENING
144 UVA LEDs with aspherical lenses

A beautiful tan - just the way you like it. 144 blue UVA-LEDs guarantee the optimum amount of direct pigmentation provided to the face and décolleté.

VITAMIN D
21 UVB LEDs

The 21 yellow UVB-LEDs achieve an optimally balanced build-up of pigment and vitamin D. A completely new tanning

#### COLLAGEN DEVELOPMENT

850 Red Nano Beauty LEDs

Red BeautyBooster Pro care for the face and décolleté while tanning and stimulate the oxygen supply in the skin. For a stunning complexion and a velvety-soft skin feeling.