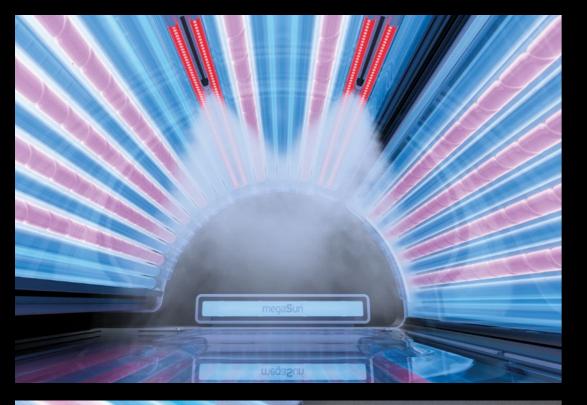

# SUNSPHERE PRO

THE WORLD'S FIRST FULL LED-FACIAL WITH UVB-LEDs.

SunSphere Beauty LEDs

SunSphere LED-Technology with its specifically developed aspheric glass lenses has been successful and impressive since its introduction with an excellent tanning experience on the face and shoulders. The SunSphere Pro concept builds on existing LED technology and by integrating its specifically developed UVB-LEDs and Nano Beauty

LEDs, it even achieves a 10% improvement in tanning performance. This combination of wavelengths paired with perfect illumination of the glass lenses and sustainability thanks to the long-lasting LEDs makes an unmistakable statement. Luminous. Efficient. Dynamic.

# **SUNSPHERE PRO**

an led-technology more individual than ever

PIGMENT DARKENING
144 UVA LEDs with aspherical lenses

A beautiful tan - just the way you like it. 144 blue UVA-LEDs guarantee the optimum amount of direct pigmentation provided to the face and décolleté.

VITAMIN D
21 UVB LEDs

The 21 yellow UVB-LEDs achieve an optimally balanced build-up of pigment and vitamin D. A completely new tanning

#### COLLAGEN DEVELOPMENT

850 Red Nano Beauty LEDs

Red BeautyBooster Pro care for the face and décolleté while tanning and stimulate the oxygen supply in the skin. For a stunning complexion and a velvety-soft skin feeling.