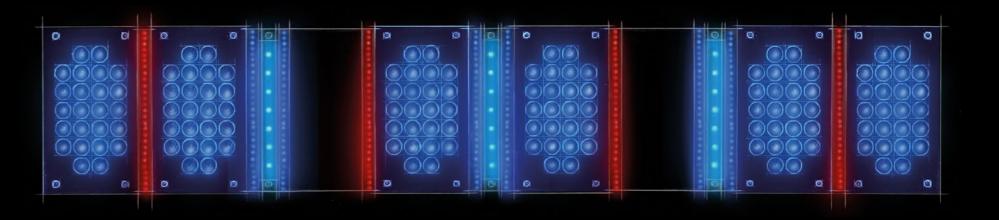

# **SUNSPHERE PRO**

an led-technology more individual than ever

PIGMENT DARKENING
144 UVA LEDs with aspherical lenses

A beautiful tan - just the way you like it. 144 blue UVA-LEDs guarantee the optimum amount of direct pigmentation provided to the face and décolleté.

VITAMIN D
21 UVB LEDs

The 21 yellow UVB-LEDs achieve an optimally balanced build-up of pigment and vitamin D. A completely new tanning

#### COLLAGEN DEVELOPMENT

850 Red Nano Beauty LEDs

Red BeautyBooster Pro care for the face and décolleté while tanning and stimulate the oxygen supply in the skin. For a stunning complexion and a velvety-soft skin feeling.

# SUNSPHERE PRO

BENEFIT FROM LED-TECHNOLOGY