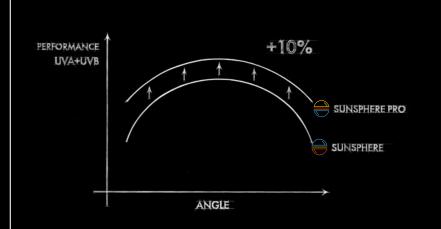

#### EFFICIENT PERFORMANCE INCREASE

Compared to the proven SunSphere LED technology that provides ideal illumination in the P9S and K-Series, the SunSphere Pro technology in the K9S achieves a 10% better tanning performance.