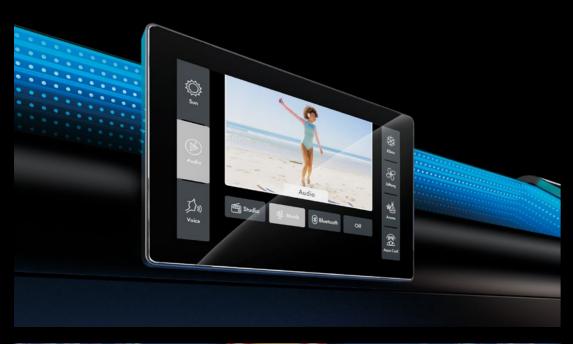

# INTUITIVE TOUCH CONTROL

On the outside, all settings for the K9S can be adjusted as usual on a 10" display, for a relaxing tanning session. Studio owners have the option of access to the new and improved service menu. In demo mode, studio staff can project the inner display on to the outer display and provide the customer with a professional introduction to the device.

With the K9S, studio owners can display customised video clips with promotional messages on the device.

In the interior, all settings can be adjusted quickly and easily while tanning. The modern color display switches to an easy-to-read **dark mode** during the tanning session. This enables optimum visibility with all protective goggles.