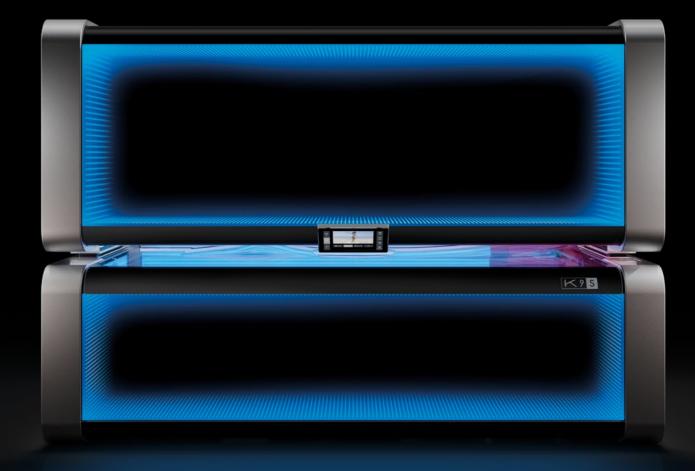

# AN IMPRESSIVE **DESIGN**

The K9S comes with an optical highlight of the K-Series, the Infinity Mirror.

Light effects create a sense of depth that seems to extend to infinity. A magical illusion that never fails to fascinate from any angle.

The new SmartControl display allows the selection of almost unlimited colour combinations of the RGBW LEDs, which adapt perfectly to any environment.

To infinity and beyond.

Infinity Mirror