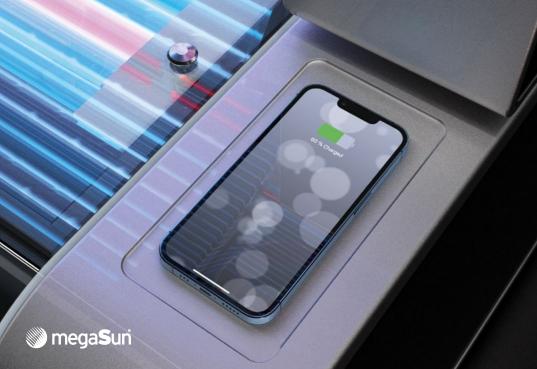

#### ENERGIZE YOUR PHONE

The inductive energy transfer is an ideal complement to its Bluetooth function. Wireless Charging for all suitable smartphones. Simply place the mobile phone in the mould in the surface and it will be charged. This allows your customers to recharge their body, mind and mobile phone at the same time.

Wireless Charging (((4)))