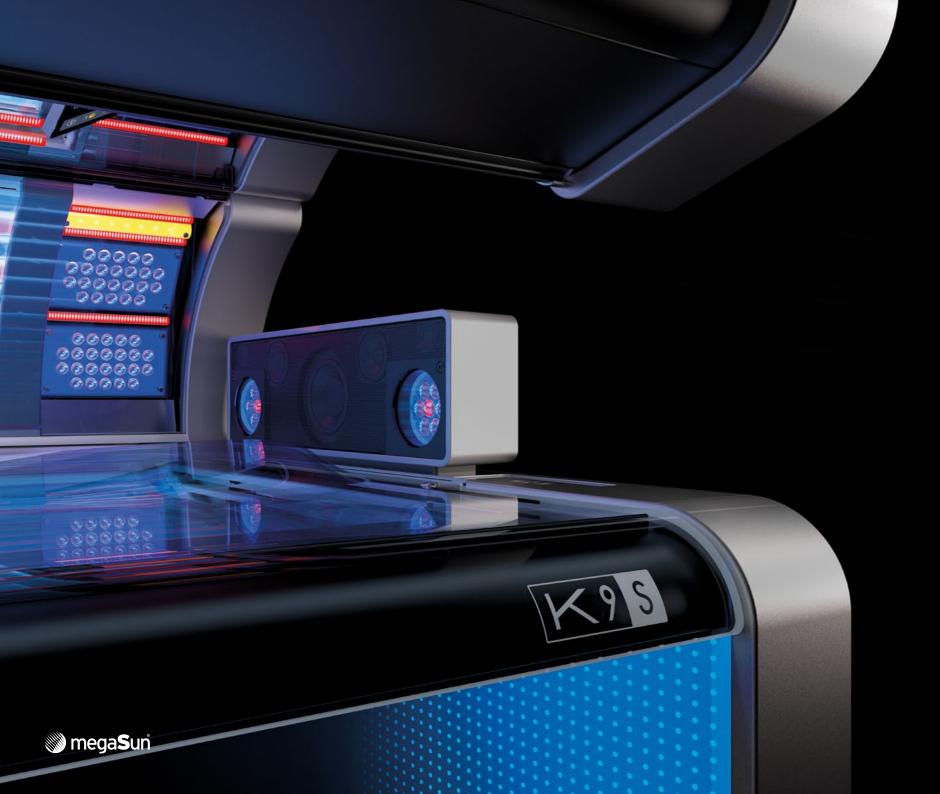

## AMAZING SOUND

The K9S 3D Soundbar provides crystal-clear highs, powerful mids and rich bass in the tanning tunnel. Optimally controlled by a digital sound processor. Solarium users can choose between music or, for the first time, relaxation sounds. They can also listen to their own playlists via Bluetooth.

Wireless Charging (((4)))