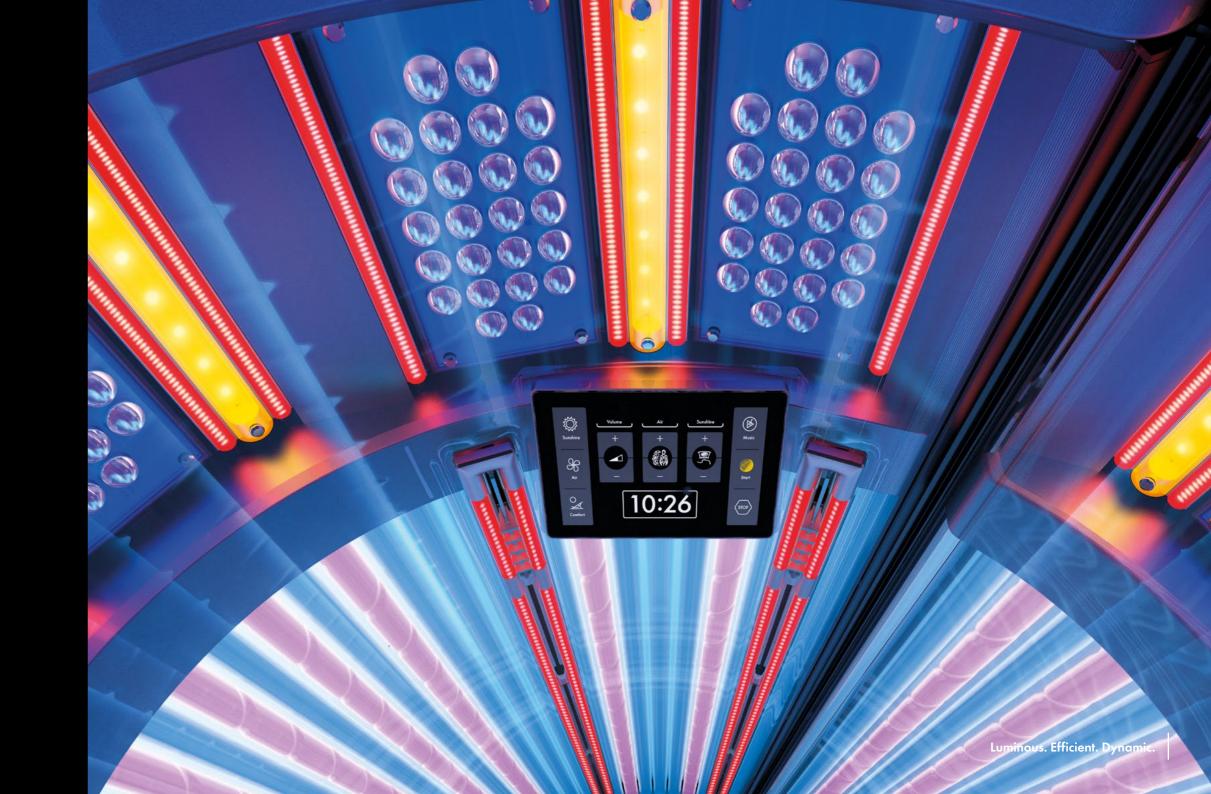

# SUNSPHERE PRO

THE WORLD'S FIRST FULL LED-FACIAL WITH UVB-LEDs.

SunSphere Beauty LEDs

SunSphere LED-Technology with its specifically developed aspheric glass lenses has been successful and impressive since its introduction with an excellent tanning experience on the face and shoulders. The SunSphere Pro concept builds on existing LED technology and by integrating its specifically developed UVB-LEDs and Nano Beauty

LEDs, it even achieves a 10% improvement in tanning performance. This combination of wavelengths paired with perfect illumination of the glass lenses and sustainability thanks to the long-lasting LEDs makes an unmistakable statement. Luminous. Efficient. Dynamic.

# **SUNSPHERE PRO**

an led-technology more individual than ever

PIGMENT DARKENING
144 UVA LEDs with aspherical lenses

A beautiful tan - just the way you like it. 144 blue UVA-LEDs guarantee the optimum amount of direct pigmentation provided to the face and décolleté.

VITAMIN D
21 UVB LEDs

The 21 yellow UVB-LEDs achieve an optimally balanced build-up of pigment and vitamin D. A completely new tanning

#### COLLAGEN DEVELOPMENT

850 Red Nano Beauty LEDs

Red BeautyBooster Pro care for the face and décolleté while tanning and stimulate the oxygen supply in the skin. For a stunning complexion and a velvety-soft skin feeling.

# INTUITIVE TOUCH CONTROL

On the outside, all settings for the K9S can be adjusted as usual on a 10" display, for a relaxing tanning session. Studio owners have the option of access to the new and improved service menu. In demo mode, studio staff can project the inner display on to the outer display and provide the customer with a professional introduction to the device.

With the K9S, studio owners can display customised video clips with promotional messages on the device.

In the interior, all settings can be adjusted quickly and easily while tanning. The modern color display switches to an easy-to-read **dark mode** during the tanning session. This enables optimum visibility with all protective goggles.