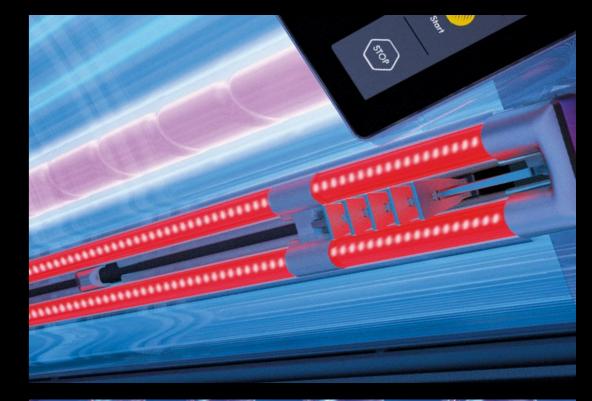

# **SUNSPHERE PRO**

an led-technology more individual than ever

PIGMENT DARKENING
144 UVA LEDs with aspherical lenses

A beautiful tan - just the way you like it. 144 blue UVA-LEDs guarantee the optimum amount of direct pigmentation provided to the face and décolleté.

VITAMIN D
21 UVB LEDs

The 21 yellow UVB-LEDs achieve an optimally balanced build-up of pigment and vitamin D. A completely new tanning

#### COLLAGEN DEVELOPMENT

850 Red Nano Beauty LEDs

Red BeautyBooster Pro care for the face and décolleté while tanning and stimulate the oxygen supply in the skin. For a stunning complexion and a velvety-soft skin feeling.