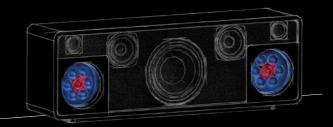

# SUNSPHERE PRO

THE WORLD'S FIRST FULL LED-FACIAL WITH UVB-LEDs.

SunSphere Beauty LEDs

SunSphere LED-Technology with its specifically developed aspheric glass lenses has been successful and impressive since its introduction with an excellent tanning experience on the face and shoulders. The SunSphere Pro concept builds on existing LED technology and by integrating its specifically developed UVB-LEDs and Nano Beauty

# **SUNSPHERE PRO**

an led-technology more individual than ever

PIGMENT DARKENING
144 UVA LEDs with aspherical lenses

A beautiful tan - just the way you like it. 144 blue UVA-LEDs guarantee the optimum amount of direct pigmentation provided to the face and décolleté.

VITAMIN D
21 UVB LEDs

The 21 yellow UVB-LEDs achieve an optimally balanced build-up of pigment and vitamin D. A completely new tanning

#### COLLAGEN DEVELOPMENT

850 Red Nano Beauty LEDs

Red BeautyBooster Pro care for the face and décolleté while tanning and stimulate the oxygen supply in the skin. For a stunning complexion and a velvety-soft skin feeling.