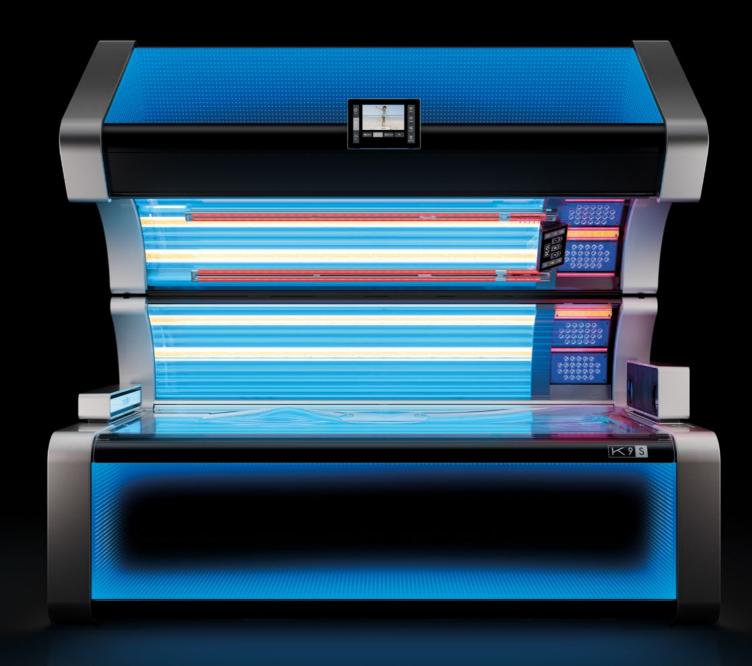

megaSun

# LUMINOUS EFFICIENT DYNAMIC

"Progress is the realization of ideas." - Oscar Wilde

With the K7 KBL build the foundation of the K-Series. Captivating design and innovative technologies lead the way for the newest top model K9S. Born from the pen of Etienne Salomé, a designer known for his work for Bugatti automobiles, the K9S completes the K-Series. SunSphere Pro marks a great leap into the future for KBL. The premiere

of UVB-LEDs in a solarium phases out conventional T5 lamps in the face and décolleté area. A smaller overall footprint without compromising interior space compared to our P9S marks another great feature. **K9S is the complete package.** 