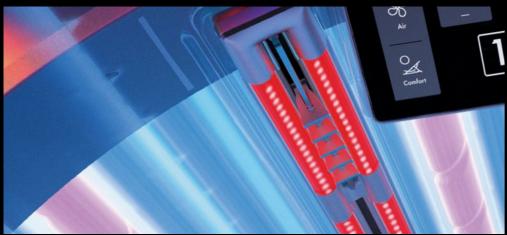

# **SUNSPHERE PRO**

an led-technology more individual than ever

PIGMENT DARKENING
144 UVA LEDs with aspherical lenses

A beautiful tan - just the way you like it. 144 blue UVA-LEDs guarantee the optimum amount of direct pigmentation provided to the face and décolleté.

VITAMIN D
21 UVB LEDs

The 21 yellow UVB-LEDs achieve an optimally balanced build-up of pigment and vitamin D. A completely new tanning

#### COLLAGEN DEVELOPMENT

850 Red Nano Beauty LEDs

Red BeautyBooster Pro care for the face and décolleté while tanning and stimulate the oxygen supply in the skin. For a stunning complexion and a velvety-soft skin feeling.