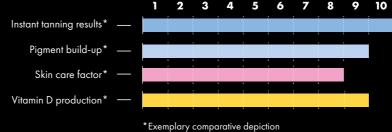

#### EFFICIENT PERFORMANCE INCREASE

Compared to the proven SunSphere LED technology that provides ideal illumination in the P9S and K-Series, the SunSphere Pro technology in the K9S achieves a 10% better tanning performance.