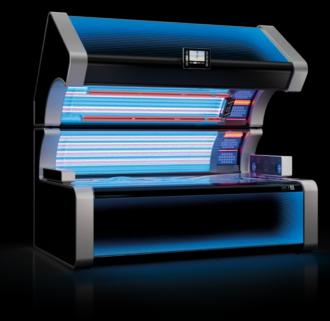

# SUNSPHERE PRO

THE WORLD'S FIRST FULL LED-FACIAL WITH UVB-LEDs.

SunSphere Beauty LEDs

SunSphere LED-Technology with its specifically developed aspheric glass lenses has been successful and impressive since its introduction with an excellent tanning experience on the face and shoulders. The SunSphere Pro concept builds on existing LED technology and by integrating its specifically developed UVB-LEDs and Nano Beauty

LEDs, it even achieves a 10% improvement in tanning performance. This combination of wavelengths paired with perfect illumination of the glass lenses and sustainability thanks to the long-lasting LEDs makes an unmistakable statement. Luminous. Efficient. Dynamic.