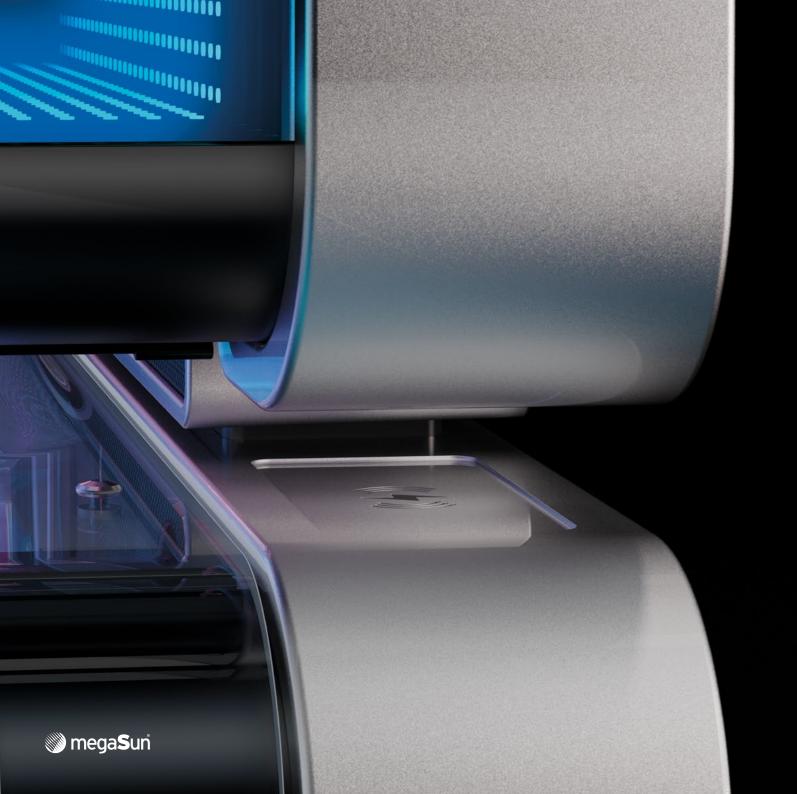

#### ENERGIZE YOUR PHONE

The inductive energy transfer is an ideal complement to its Bluetooth function. Wireless Charging for all suitable smartphones. Simply place the mobile phone in the mould in the surface and it will be charged. This allows your customers to recharge their body, mind and mobile phone at the same time.

Wireless Charging (((4)))