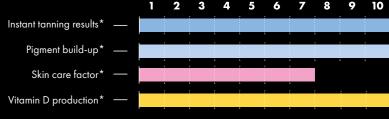

#### EFFICIENT PERFORMANCE INCREASE

Compared to the proven SunSphere LED technology that provides ideal illumination in the P9S and K-Series, the SunSphere Pro technology in the K9S achieves a 10% better tanning performance.