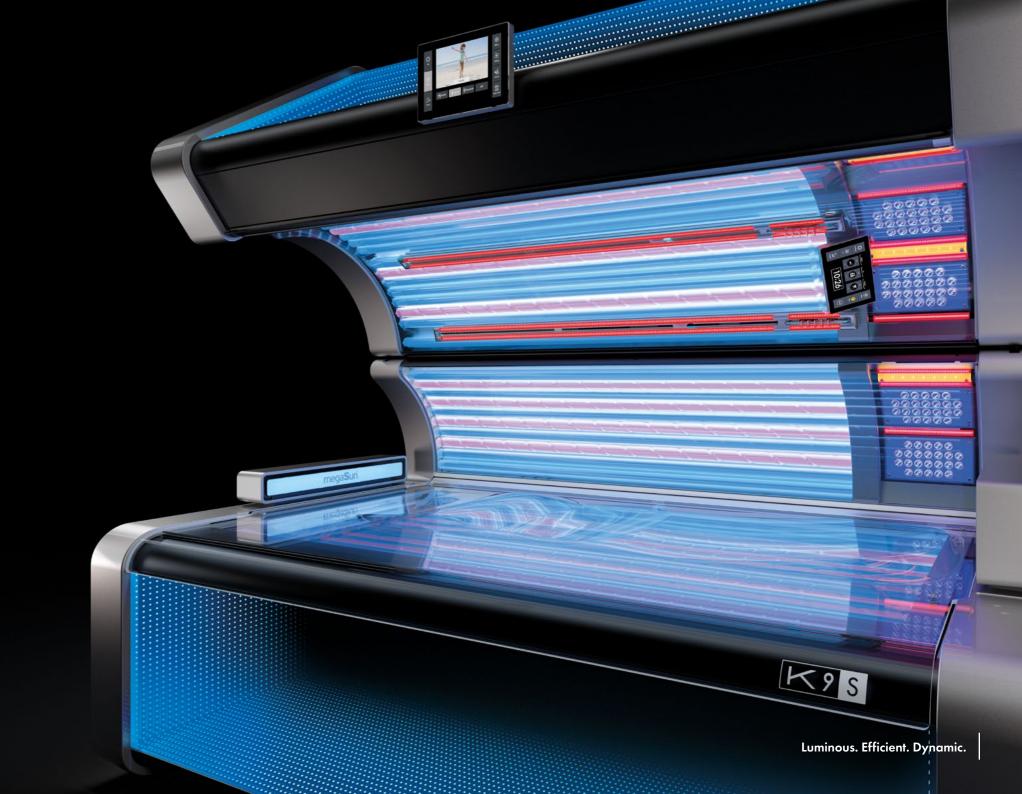

# LUMINOUS EFFICIENT DYNAMIC

"Progress is the realization of ideas." - Oscar Wilde

With the K7 KBL build the foundation of the K-Series. Captivating design and innovative technologies lead the way for the newest top model K9S. Born from the pen of Etienne Salomé, a designer known for his work for Bugatti automobiles, the K9S completes the K-Series. SunSphere Pro marks a great leap into the future for KBL. The premiere

of UVB-LEDs in a solarium phases out conventional T5 lamps in the face and décolleté area. A smaller overall footprint without compromising interior space compared to our P9S marks another great feature. **K9S is the complete package.** 

# AN IMPRESSIVE **DESIGN**

The K9S comes with an optical highlight of the K-Series, the Infinity Mirror.

Light effects create a sense of depth that seems to extend to infinity. A magical illusion that never fails to fascinate from any angle.

The new SmartControl display allows the selection of almost unlimited colour combinations of the RGBW LEDs, which adapt perfectly to any environment.

To infinity and beyond.

Infinity Mirror