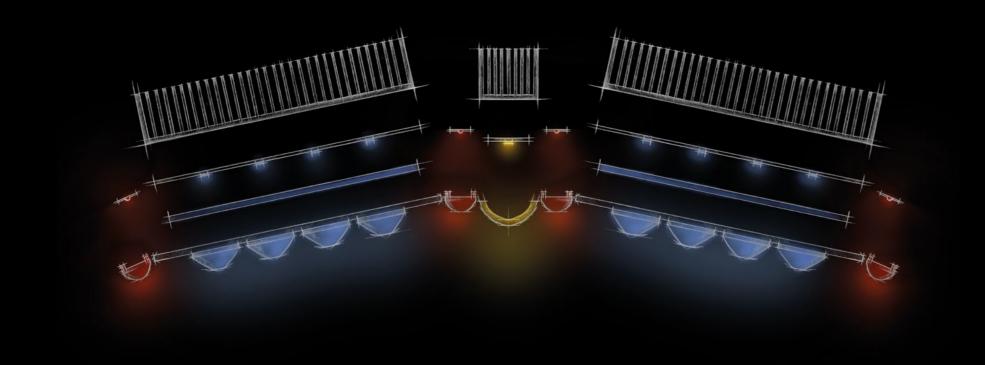

# **SUNSPHERE PRO**

an led-technology more individual than ever

PIGMENT DARKENING
144 UVA LEDs with aspherical lenses

A beautiful tan - just the way you like it. 144 blue UVA-LEDs guarantee the optimum amount of direct pigmentation provided to the face and décolleté.

VITAMIN D
21 UVB LEDs

The 21 yellow UVB-LEDs achieve an optimally balanced build-up of pigment and vitamin D. A completely new tanning

#### COLLAGEN DEVELOPMENT

850 Red Nano Beauty LEDs

Red BeautyBooster Pro care for the face and décolleté while tanning and stimulate the oxygen supply in the skin. For a stunning complexion and a velvety-soft skin feeling.