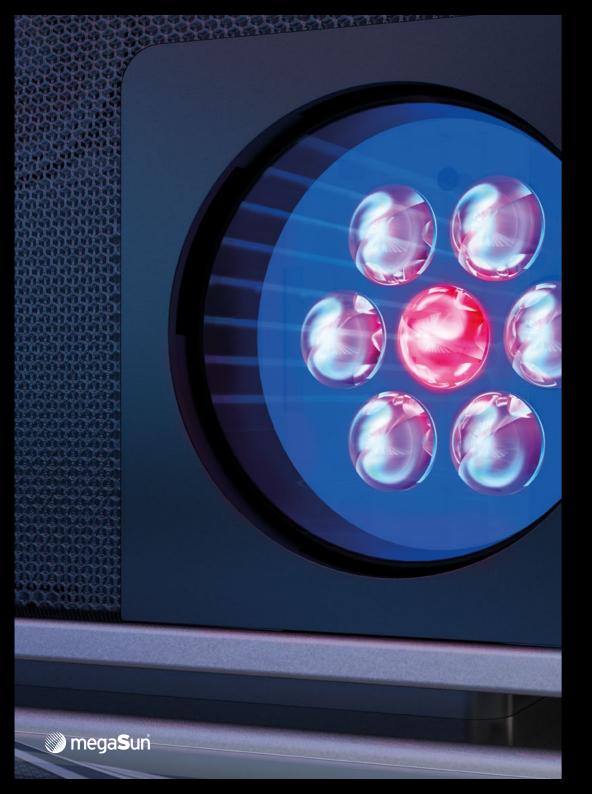

# **SUNSPHERE PRO**

an led-technology more individual than ever

PIGMENT DARKENING
144 UVA LEDs with aspherical lenses

A beautiful tan - just the way you like it. 144 blue UVA-LEDs guarantee the optimum amount of direct pigmentation provided to the face and décolleté.

VITAMIN D
21 UVB LEDs

The 21 yellow UVB-LEDs achieve an optimally balanced build-up of pigment and vitamin D. A completely new tanning

#### COLLAGEN DEVELOPMENT

850 Red Nano Beauty LEDs

Red BeautyBooster Pro care for the face and décolleté while tanning and stimulate the oxygen supply in the skin. For a stunning complexion and a velvety-soft skin feeling.