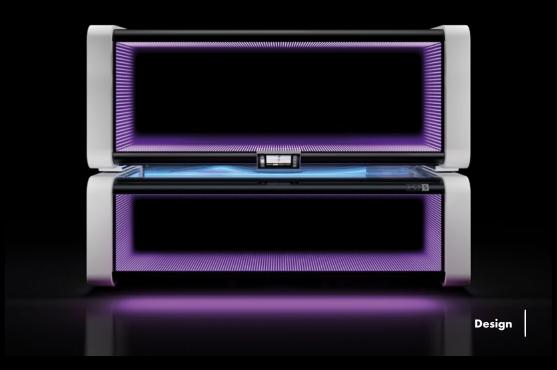

# AN IMPRESSIVE **DESIGN**

The K9S comes with an optical highlight of the K-Series, the Infinity Mirror.

Light effects create a sense of depth that seems to extend to infinity. A magical illusion that never fails to fascinate from any angle.

The new SmartControl display allows the selection of almost unlimited colour combinations of the RGBW LEDs, which adapt perfectly to any environment.

To infinity and beyond.

Infinity Mirror