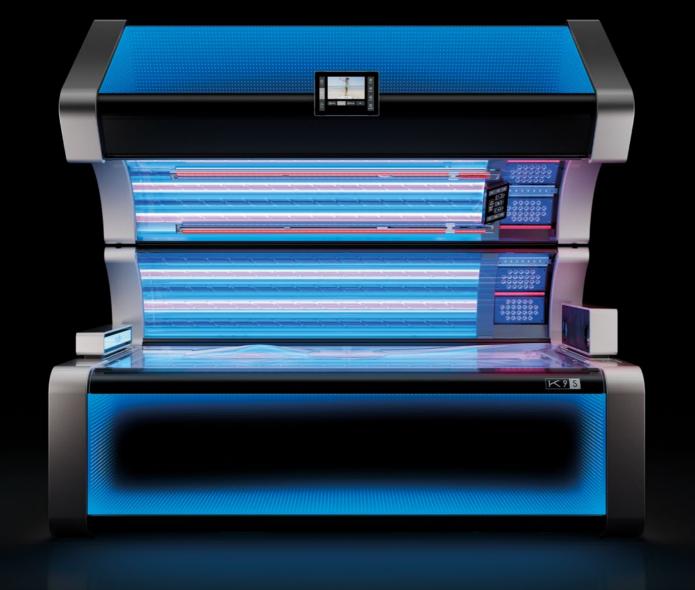

megaSun

# LUMINOUS EFFICIENT DYNAMIC

"Progress is the realization of ideas." - Oscar Wilde

With the K7 KBL build the foundation of the K-Series. Captivating design and innovative technologies lead the way for the newest top model K9S. Born from the pen of Etienne Salomé, a designer known for his work for Bugatti automobiles, the K9S completes the K-Series. SunSphere Pro marks a great leap into the future for KBL. The premiere

of UVB-LEDs in a solarium phases out conventional T5 lamps in the face and décolleté area. A smaller overall footprint without compromising interior space compared to our P9S marks another great feature. **K9S is the complete package.** 

# AN IMPRESSIVE **DESIGN**

The K9S comes with an optical highlight of the K-Series, the Infinity Mirror.

Light effects create a sense of depth that seems to extend to infinity. A magical illusion that never fails to fascinate from any angle.