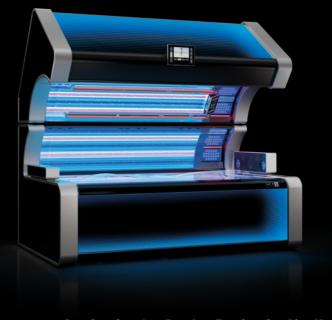

# SUNSPHERE PRO

THE WORLD'S FIRST FULL LED-FACIAL WITH UVB-LEDs.

SunSphere Beauty LEDs

SunSphere LED-Technology with its specifically developed aspheric glass lenses has been successful and impressive since its introduction with an excellent tanning experience on the face and shoulders. The SunSphere Pro concept builds on existing LED technology and by integrating its specifically developed UVB-LEDs and Nano Beauty

LEDs, it even achieves a 10% improvement in tanning performance. This combination of wavelengths paired with perfect illumination of the glass lenses and sustainability thanks to the long-lasting LEDs makes an unmistakable statement. Luminous. Efficient. Dynamic.

#### EFFICIENT PERFORMANCE INCREASE

Compared to the proven SunSphere LED technology that provides ideal illumination in the P9S and K-Series, the SunSphere Pro technology in the K9S achieves a 10% better tanning performance.